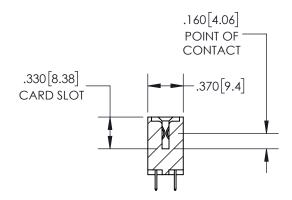

-2.235 [56.77] -1.975 50.17 "D" 1.660 42.16 1.500 [38.1] -2x Ø.156[3.96] CARD SLOT ACCEPTS .600[15.24] 250 [6.35] -.054" [1.37] TO .070"[1.78] THICK PCB EDRG

THIS IS A C.A.D. GENERATED DRAWING DO NOT MAKE MANUAL REVISIONS TO MASTER.

## SECTION A-A

**Contact Dimensions:** 524-P.C. Tail .018 Sq.(0.46 Sq.) - Tail LG=.175(4.45) .100 (2.54) Contact Spacing x .200 (5.08) Row Spacing

INSULATOR MATERIAL: THERMOPLASTIC PBT, UL 94V-0 CONTACT MATERIAL; COPPER TIN ALLOY CONTACT PLATING: GOLD ON THE MATING AREA, TIN PLATING ON THE CONTACT TAILS, NICKEL UNDERPLATE

345/395 SERIES CARD EDGE CONNECTOR PART NUMBER: 395-028-524-804

YOUR CONNECTION TO QUALITY & SERVICE

**EDAC INC** TORONTO, ONTARIO CANADA

THESE DRAWINGS AND SPECIFICATIONS ARE THE PROPERTY OF EDAC INC.,AND SHALL NOT BE REPRODUCED, OR COPIED OR USED AS THE BASIS FOR THE MANUFACTURE OR SALE OF APPARATUS WITHOUT WRITTEN PERMISSION.