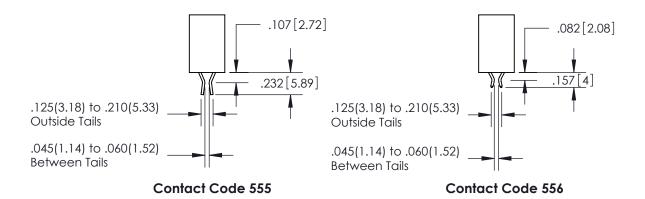

ACAD REFERENCE NO. 345-ENG-MASTER DRAWN: R.STA.MONICA DATE:MAY.16/2017 CHECKED: DATE: SCALE: 1:1 SHEET 1 OF 2 DRAWING NUMBER **ISSUE** 345-ENG-MASTER

ISSUE NUMBER

ORIGINAL

1

.152[3.86] .362[9.19] .125(3.18) to .210(5.33) .045(1.14) to .060(1.52)

**Contact Code 558** 

**Contact Code 559** 

**Contact Code 560** 

| 345/395 SERIES CARD EDGE CONNECTOR          |
|---------------------------------------------|
| CONTACT CODE 555,556,558,559,560 DIMENSIONS |