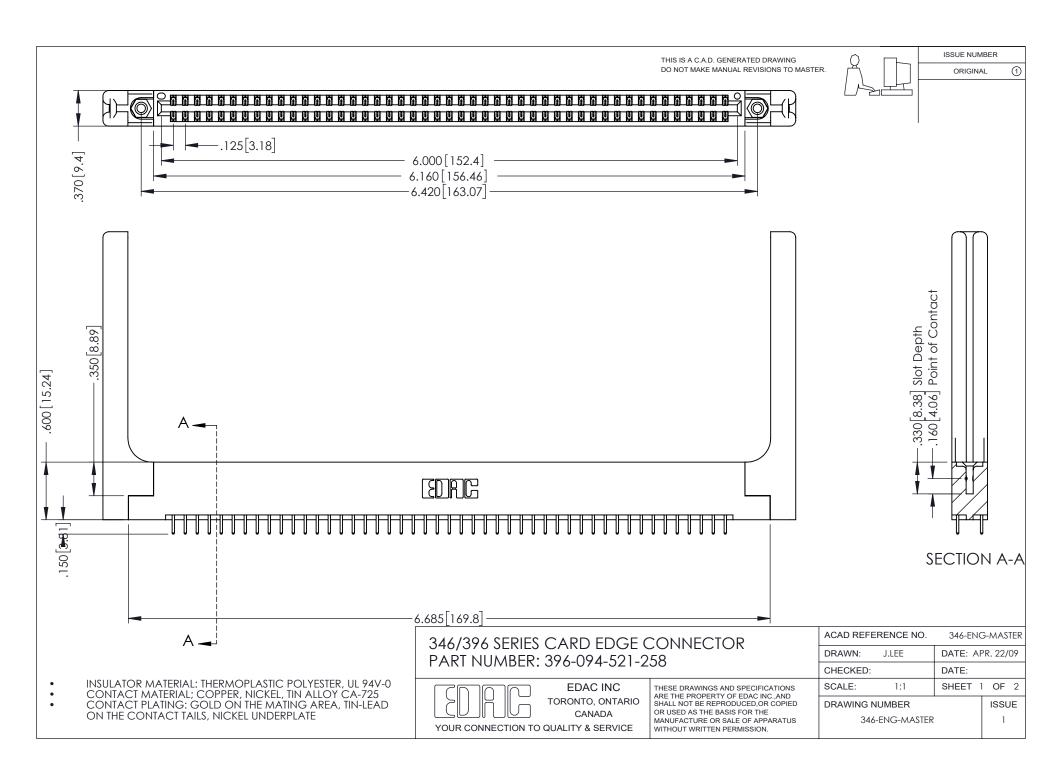

## **Contact Code 556**

INSULATOR MATERIAL: THERMOPLASTIC POLYESTER, UL 94V-0 CONTACT MATERIAL; COPPER, NICKEL, TIN ALLOY CA-725 CONTACT PLATING: GOLD ON THE MATING AREA, TIN-LEAD

ON THE CONTACT TAILS, NICKEL UNDERPLATE

## 346/396 SERIES CARD EDGE CONNECTOR CONTACT CODE 555,556,558,559,560 DIMENSIONS

YOUR CONNECTION TO QUALITY & SERVICE

**EDAC INC** TORONTO, ONTARIO CANADA

THESE DRAWINGS AND SPECIFICATIONS ARE THE PROPERTY OF EDAC INC.,AND SHALL NOT BE REPRODUCED, OR COPIED OR USED AS THE BASIS FOR THE MANUFACTURE OR SALE OF APPARATUS WITHOUT WRITTEN PERMISSION.