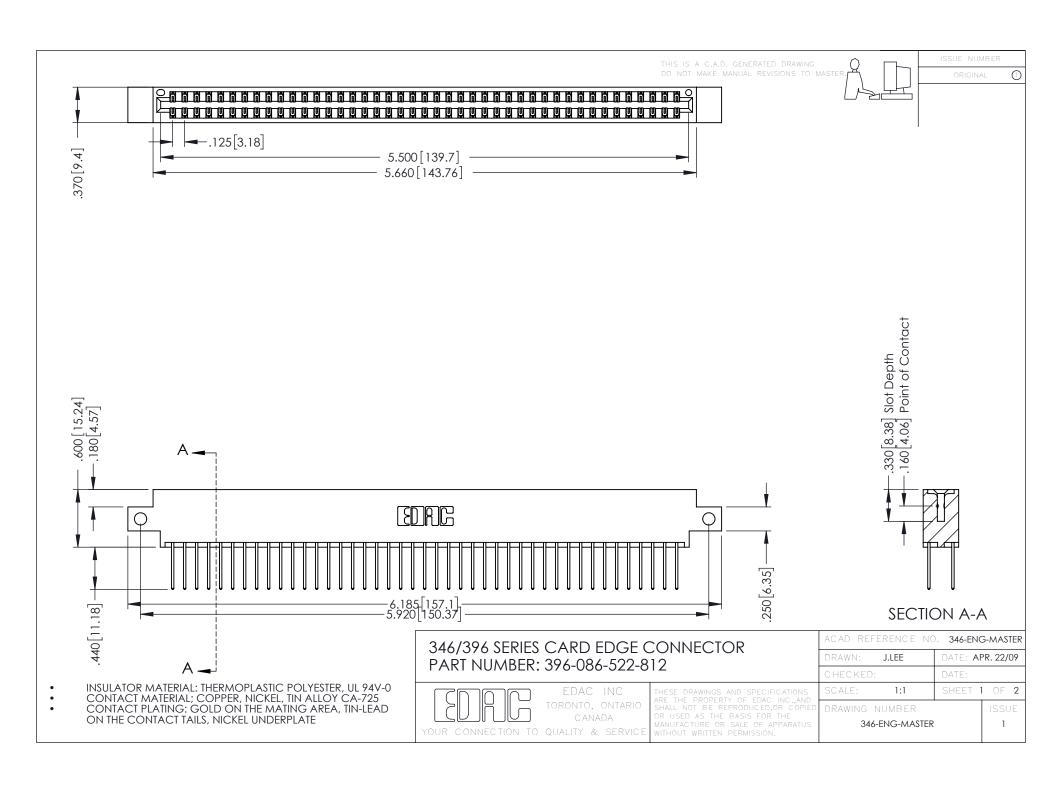

**Contact Code 555** 

**Contact Code 556** 

INSULATOR MATERIAL: THERMOPLASTIC POLYESTER, UL 94V-0 CONTACT MATERIAL; COPPER, NICKEL, TIN ALLOY CA-725

CONTACT PLATING: GOLD ON THE MATING AREA, TIN-LEAD ON THE CONTACT TAILS, NICKEL UNDERPLATE

## 346/396 SERIES CARD EDGE CONNECTOR CONTACT CODE 555,556,558,559,560 DIMENSIONS

YOUR CONNECTION TO QUALITY & SERVICE

|   | ACAD REFERENCE NO. 346-ENG-MASTER |                  |
|---|-----------------------------------|------------------|
|   | DRAWN: J.LEE                      | DATE: APR. 22/09 |
|   | CHECKED:                          | DATE:            |
|   | SCALE: 1:1                        | SHEET 2 OF 2     |
| D | DRAWING NUMBER                    | ISSUE            |