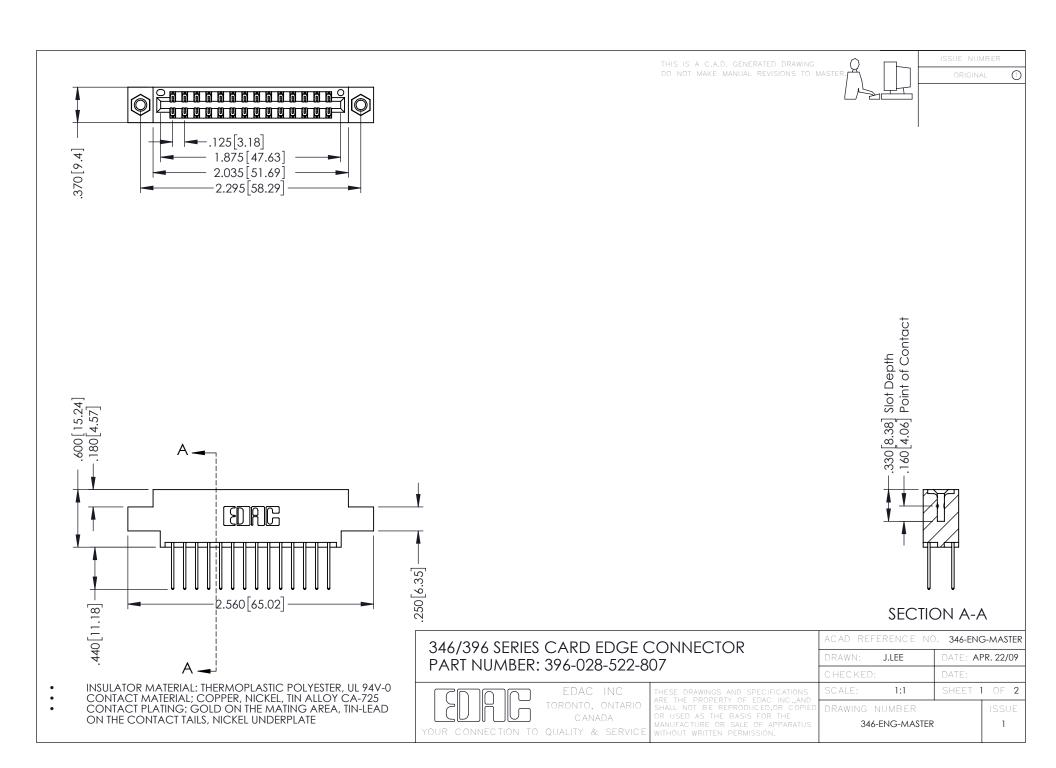

**Contact Code 555** 

**Contact Code 556** 

INSULATOR MATERIAL: THERMOPLASTIC POLYESTER, UL 94V-0 CONTACT MATERIAL; COPPER, NICKEL, TIN ALLOY CA-725 CONTACT PLATING: GOLD ON THE MATING AREA, TIN-LEAD

ON THE CONTACT TAILS, NICKEL UNDERPLATE

## 346/396 SERIES CARD EDGE CONNECTOR CONTACT CODE 555,556,558,559,560 DIMENSIONS

YOUR CONNECTION TO QUALITY & SERVICE

|   | ACAD REFERENCE NO. 346-ENG-MASTER |                  |
|---|-----------------------------------|------------------|
|   | DRAWN: J.LEE                      | DATE: APR. 22/09 |
|   | CHECKED:                          | DATE:            |
|   | SCALE: 1:1                        | SHEET 2 OF 2     |
| D | DRAWING NUMBER                    | ISSUE            |

346-ENG-MASTER