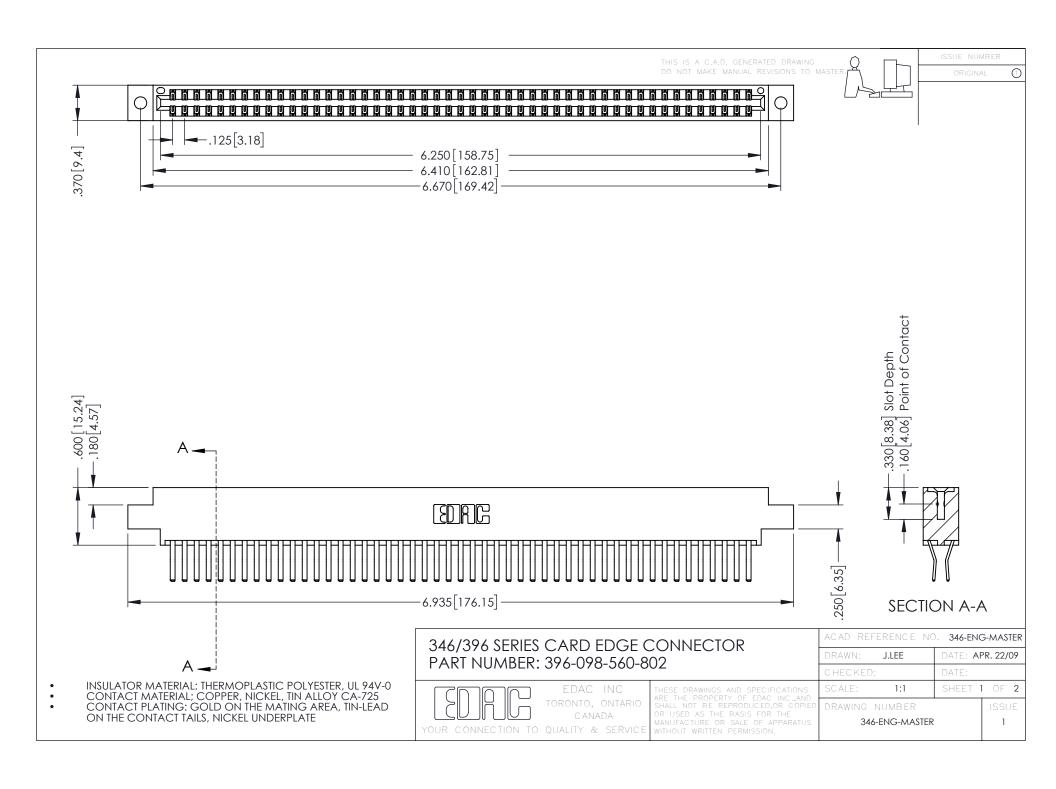

**Contact Code 555** 

**Contact Code 556** 

INSULATOR MATERIAL: THERMOPLASTIC POLYESTER, UL 94V-0 CONTACT MATERIAL; COPPER, NICKEL, TIN ALLOY CA-725

CONTACT PLATING: GOLD ON THE MATING AREA, TIN-LEAD ON THE CONTACT TAILS, NICKEL UNDERPLATE

## 346/396 SERIES CARD EDGE CONNECTOR CONTACT CODE 555,556,558,559,560 DIMENSIONS

YOUR CONNECTION TO QUALITY & SERVICE

|   | ACAD REFERENCE NO. 346-ENG-MASTER |                  |
|---|-----------------------------------|------------------|
|   | DRAWN: J.LEE                      | DATE: APR. 22/09 |
|   | CHECKED:                          | DATE:            |
|   | SCALE: 1:1                        | SHEET 2 OF 2     |
| D | DRAWING NUMBER                    | ISSUE            |

346-ENG-MASTER