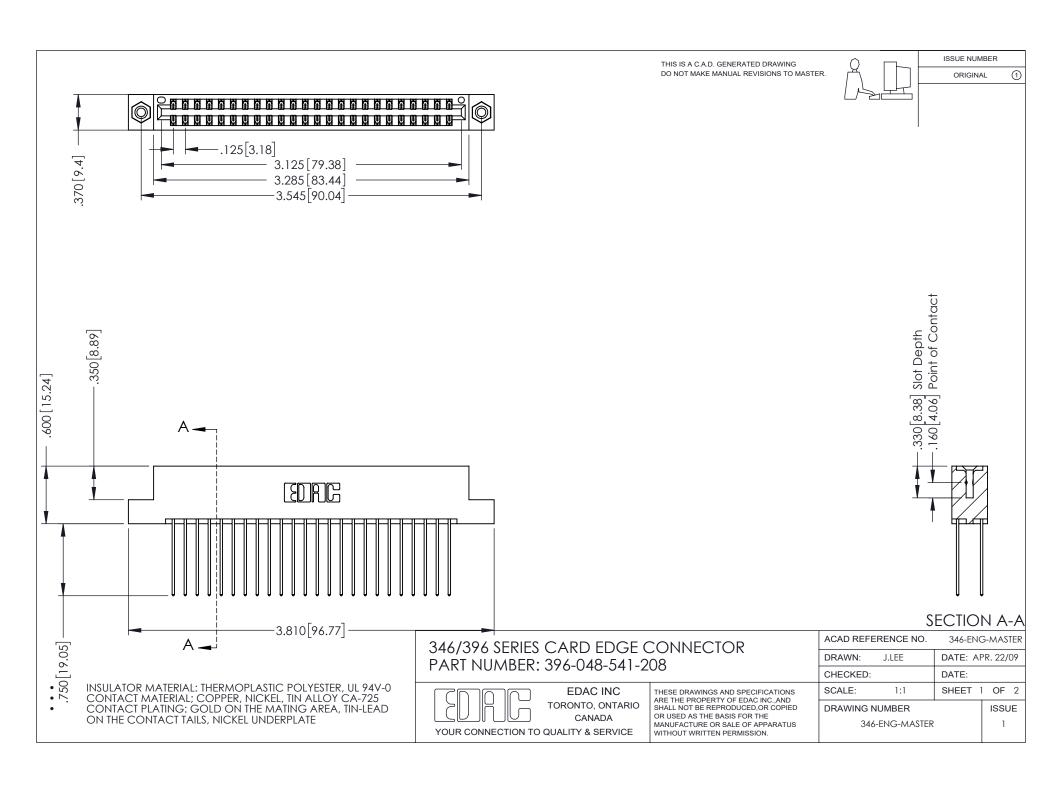

## **Contact Code 556**

INSULATOR MATERIAL: THERMOPLASTIC POLYESTER, UL 94V-0 CONTACT MATERIAL; COPPER, NICKEL, TIN ALLOY CA-725 CONTACT PLATING: GOLD ON THE MATING AREA, TIN-LEAD

ON THE CONTACT TAILS, NICKEL UNDERPLATE

## 346/396 SERIES CARD EDGE CONNECTOR CONTACT CODE 555,556,558,559,560 DIMENSIONS

YOUR CONNECTION TO QUALITY & SERVICE

**EDAC INC** TORONTO, ONTARIO CANADA

THESE DRAWINGS AND SPECIFICATIONS ARE THE PROPERTY OF EDAC INC.,AND SHALL NOT BE REPRODUCED, OR COPIED OR USED AS THE BASIS FOR THE MANUFACTURE OR SALE OF APPARATUS WITHOUT WRITTEN PERMISSION.