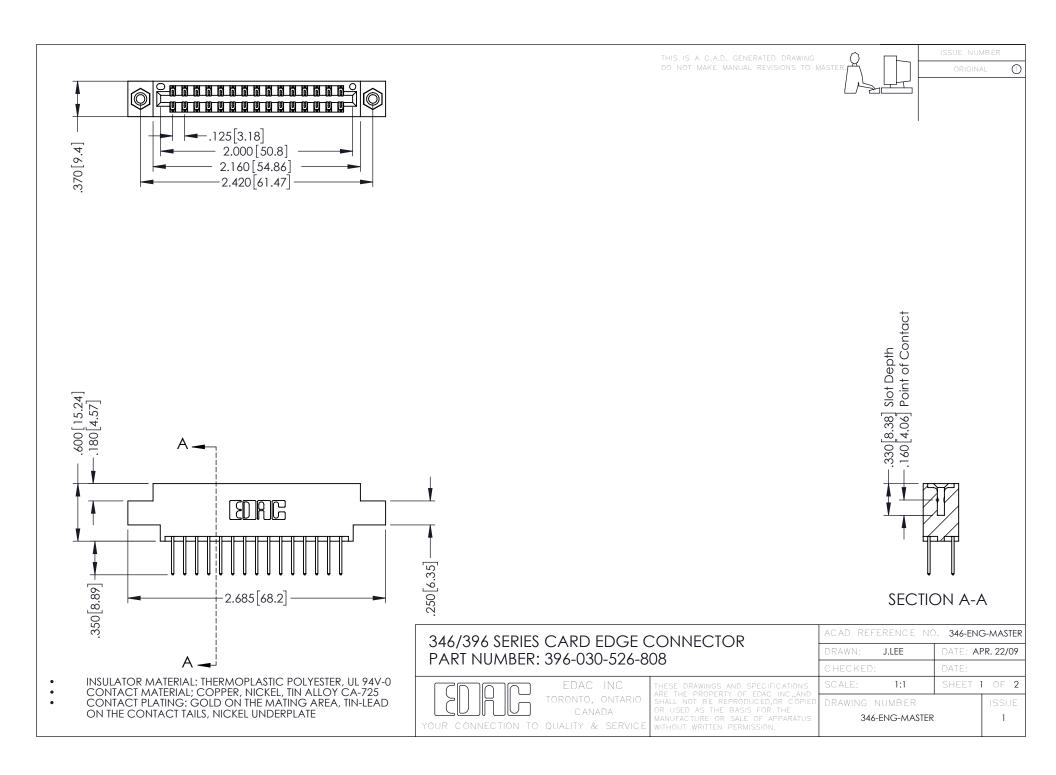

**Contact Code 555** 

**Contact Code 556** 

INSULATOR MATERIAL: THERMOPLASTIC POLYESTER, UL 94V-0 CONTACT MATERIAL; COPPER, NICKEL, TIN ALLOY CA-725 CONTACT PLATING: GOLD ON THE MATING AREA, TIN-LEAD

ON THE CONTACT TAILS, NICKEL UNDERPLATE

## 346/396 SERIES CARD EDGE CONNECTOR CONTACT CODE 555,556,558,559,560 DIMENSIONS

YOUR CONNECTION TO QUALITY & SERVICE

|   | ACAD REFERENCE NO. 346-ENG-MASTER |                  |
|---|-----------------------------------|------------------|
|   | DRAWN: J.LEE                      | DATE: APR. 22/09 |
|   | CHECKED:                          | DATE:            |
|   | SCALE: 1:1                        | SHEET 2 OF 2     |
| D | DRAWING NUMBER                    | ISSUE            |

346-ENG-MASTER