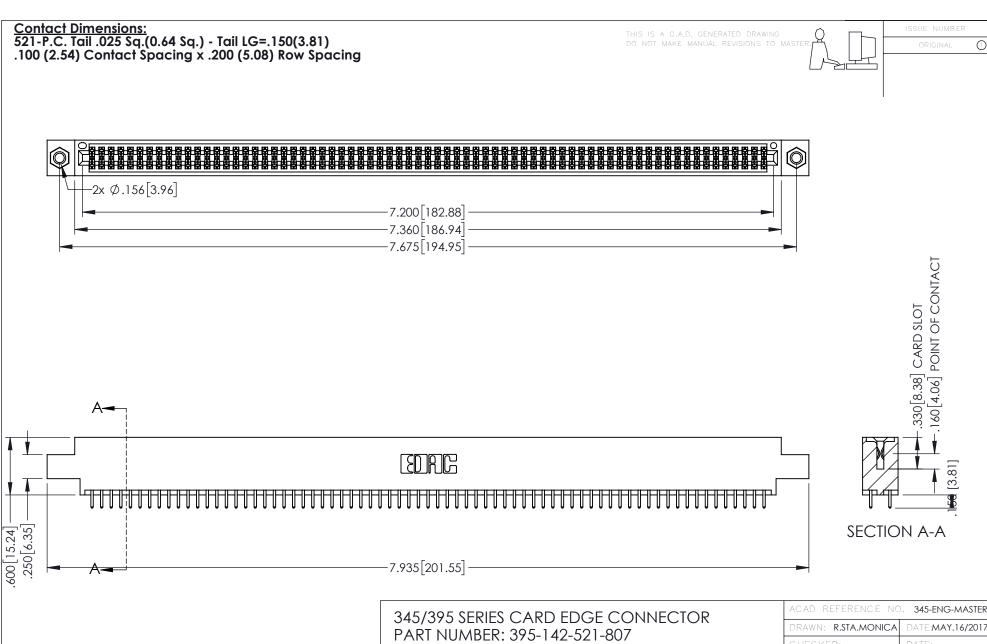

INSULATOR MATERIAL: THERMOPLASTIC PBT BLACK, UL 94V-0

CONTACT MATERIAL; COPPER TIN ALLOY CONTACT PLATING: GOLD ON THE MATING AREA, TIN PLATING ON THE CONTACT TAILS, NICKEL UNDERPLATE

| ACAD REFERENCE NO. 345-ENG-MASTER |     |                  |       |
|-----------------------------------|-----|------------------|-------|
| DRAWN: R.STA.MONICA               |     | DATE:MAY.16/2017 |       |
| CHECKED:                          |     | DATE:            |       |
| SCALE:                            | 1:1 | SHEET '          | OF 2  |
| DRAWING NUMBER                    |     |                  | ISSUE |