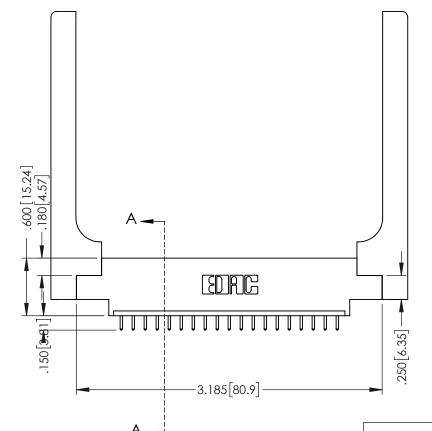

## **Contact Code 556**

INSULATOR MATERIAL: THERMOPLASTIC POLYESTER, UL 94V-0 CONTACT MATERIAL; COPPER, NICKEL, TIN ALLOY CA-725 CONTACT PLATING: GOLD ON THE MATING AREA, TIN-LEAD

ON THE CONTACT TAILS, NICKEL UNDERPLATE

## 346/396 SERIES CARD EDGE CONNECTOR CONTACT CODE 555,556,558,559,560 DIMENSIONS

YOUR CONNECTION TO QUALITY & SERVICE

**EDAC INC** TORONTO, ONTARIO CANADA

THESE DRAWINGS AND SPECIFICATIONS ARE THE PROPERTY OF EDAC INC.,AND SHALL NOT BE REPRODUCED, OR COPIED OR USED AS THE BASIS FOR THE MANUFACTURE OR SALE OF APPARATUS WITHOUT WRITTEN PERMISSION.