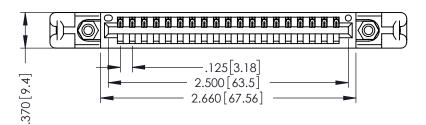

THIS IS A C.A.D. GENERATED DRAWING DO NOT MAKE MANUAL REVISIONS TO MASTER.

ISSUE NUMBER

ORIGINAL

1

Slot Depth Point of Contact .330[8.38] : .160[4.06] **SECTION A-A** 

346/396 SERIES CARD EDGE CONNECTOR PART NUMBER: 396-019-521-658

346-ENG-MASTER

ACAD REFERENCE NO.

INSULATOR MATERIAL: THERMOPLASTIC POLYESTER, UL 94V-0 CONTACT MATERIAL; COPPER, NICKEL, TIN ALLOY CA-725 CONTACT PLATING: GOLD ON THE MATING AREA, TIN-LEAD

ON THE CONTACT TAILS, NICKEL UNDERPLATE