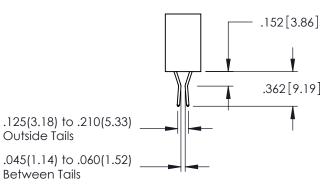

**SECTION A-A** 

**Contact Code 558** 

Contact Code 559

Contact Code 560

INSULATOR MATERIAL: THERMOPLASTIC POLYESTER, UL 94V-0

DAP MATERIAL AVAILABLE UPON REQUEST

CONTACT MATERIAL; COPPER ALLOY CONTACT PLATING: GOLD ON THE MATING AREA, TIN PLATING ON THE CONTACT TAILS, NICKEL UNDERPLATE