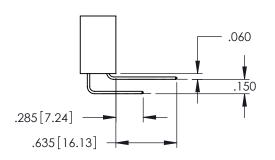

<u>Contact Dimensions:</u>
541-Wire Wrap .025 Sq.(0.64 Sq.) - Tail LG=.750(19.05)
.100 (2.54) Contact Spacing x .200 (5.08) Row Spacing

THIS IS A C.A.D. GENERATED DRAWING
DO NOT MAKE MANUAL REVISIONS TO MAS

1

ORIGINAL

POINT OF CONTACT

.160[4.06]

.330[8.38] CARD SLOT

INSULATOR MATERIAL: THERMOPLASTIC PBT BLACK, UL 94V-0 CONTACT MATERIAL; COPPER TIN ALLOY

CONTACT PLATING: GOLD ON THE MATING AREA, TIN PLATING ON THE CONTACT TAILS, NICKEL UNDERPLATE