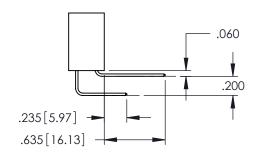

<u>Contact Dimensions:</u>
541-Wire Wrap .025 Sq.(0.64 Sq.) - Tail LG=.750(19.05)
.100 (2.54) Contact Spacing x .200 (5.08) Row Spacing

THIS IS A C.A.D. GENERATED DRAWING
DO NOT MAKE MANUAL REVISIONS TO MAS

**SECTION A-A** 

**Contact Code 558** 

Contact Code 559

Contact Code 560

INSULATOR MATERIAL: THERMOPLASTIC POLYESTER, UL 94V-0

DAP MATERIAL AVAILABLE UPON REQUEST

CONTACT MATERIAL; COPPER ALLOY CONTACT PLATING: GOLD ON THE MATING AREA, TIN PLATING ON THE CONTACT TAILS, NICKEL UNDERPLATE