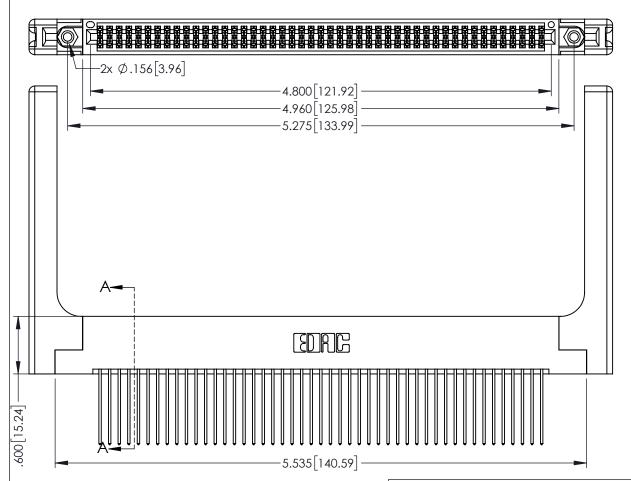

<u>Contact Dimensions:</u>
541-Wire Wrap .025 Sq.(0.64 Sq.) - Tail LG=.750(19.05)
.100 (2.54) Contact Spacing x .200 (5.08) Row Spacing

THIS IS A C.A.D. GENERATED DRAWING
DO NOT MAKE MANUAL REVISIONS TO MAS

1

ORIGINAL

POINT OF CONTACT

.160[4.06]

.330[8.38] CARD SLOT

INSULATOR MATERIAL: THERMOPLASTIC PBT BLACK, UL 94V-0 CONTACT MATERIAL; COPPER TIN ALLOY

CONTACT PLATING: GOLD ON THE MATING AREA, TIN PLATING ON THE CONTACT TAILS, NICKEL UNDERPLATE

**SECTION A-A** 

**Contact Code 558** 

Contact Code 559

Contact Code 560

INSULATOR MATERIAL: THERMOPLASTIC POLYESTER, UL 94V-0

DAP MATERIAL AVAILABLE UPON REQUEST

CONTACT MATERIAL; COPPER ALLOY CONTACT PLATING: GOLD ON THE MATING AREA, TIN PLATING ON THE CONTACT TAILS, NICKEL UNDERPLATE