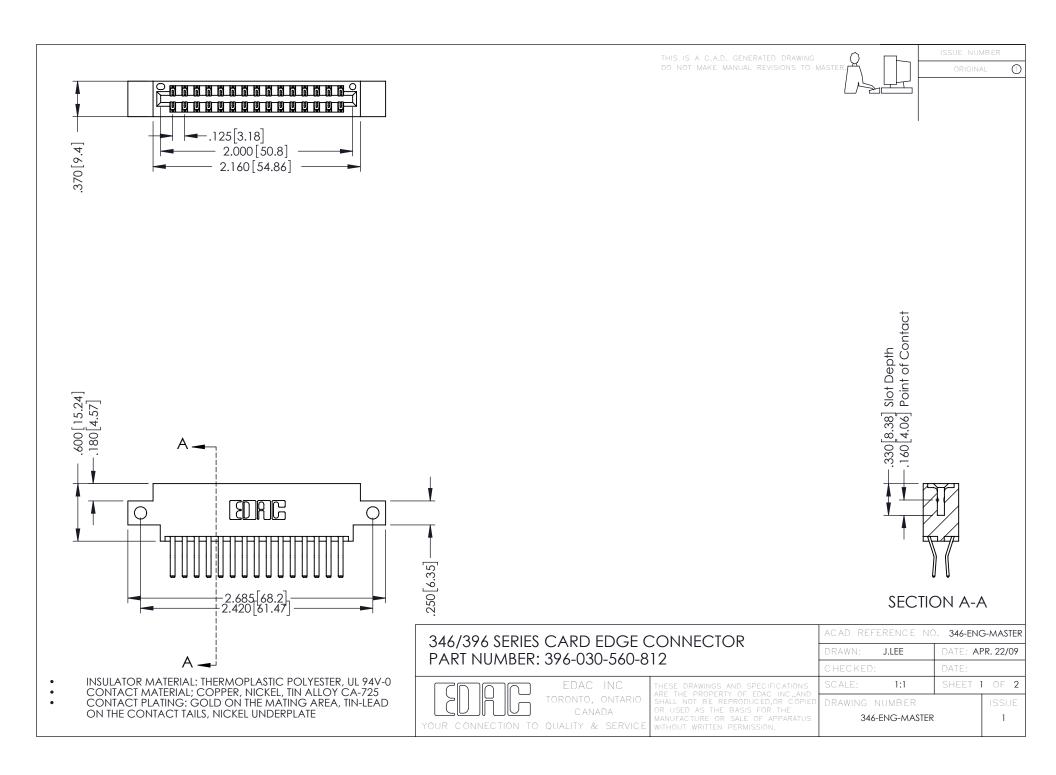

**Contact Code 555** 

**Contact Code 556** 

INSULATOR MATERIAL: THERMOPLASTIC POLYESTER, UL 94V-0 CONTACT MATERIAL; COPPER, NICKEL, TIN ALLOY CA-725 CONTACT PLATING: GOLD ON THE MATING AREA, TIN-LEAD

ON THE CONTACT TAILS, NICKEL UNDERPLATE