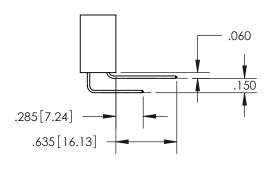

345-ENG-MASTER

ISSUE NUMBER

ORIGINAL

1

**Contact Code 558** 

**Contact Code 559** 

**Contact Code 560** 

| 345/395 SERIES CARD EDGE CONNECTOR          |
|---------------------------------------------|
| CONTACT CODE 555,556,558,559,560 DIMENSIONS |

Outside Tails

Between Tails

|   | ACAD REFERENCE NO.  | 345-ENG-MASTER   |
|---|---------------------|------------------|
|   | DRAWN: R.STA.MONICA | DATE:MAY.16/2017 |
| ) | CHECKED:            | DATE:            |
|   | SCALE: 1:1          | SHEET 2 OF 2     |
|   | DRAWING NUMBER      | ISSUE            |
|   | 345-ENG-MASTER      | 1                |
|   |                     |                  |