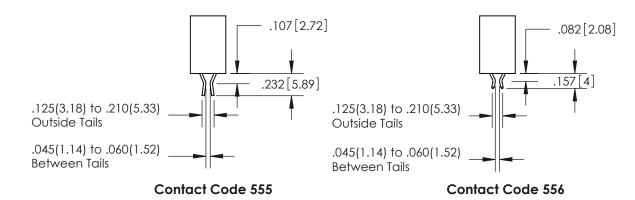

## SECTION A-A

<u>Contact Dimensions:</u> 555-Extender Board Bend (Code 500 Contacts) See Sheet 2 for Contact Code 555, 556, 558, 559, 560 Dimensions

INSULATOR MATERIAL: THERMOPLASTIC PBT, UL 94V-0 CONTACT MATERIAL; COPPER TIN ALLOY CONTACT PLATING: GOLD ON THE MATING AREA, TIN PLATING ON THE CONTACT TAILS, NICKEL UNDERPLATE

345-ENG-MASTER

ISSUE NUMBER

ORIGINAL

1

**Contact Code 558** 

**Contact Code 559** 

**Contact Code 560** 

| 345/395 SERIES CARD EDGE CONNECTOR          |
|---------------------------------------------|
| CONTACT CODE 555,556,558,559,560 DIMENSIONS |

Outside Tails

Between Tails

|   | ACAD REFERENCE NO.  | 345-ENG-MASTER   |
|---|---------------------|------------------|
|   | DRAWN: R.STA.MONICA | DATE:MAY.16/2017 |
| ) | CHECKED:            | DATE:            |
|   | SCALE: 1:1          | SHEET 2 OF 2     |
|   | DRAWING NUMBER      | ISSUE            |
|   | 345-ENG-MASTER      | 1                |
|   |                     |                  |