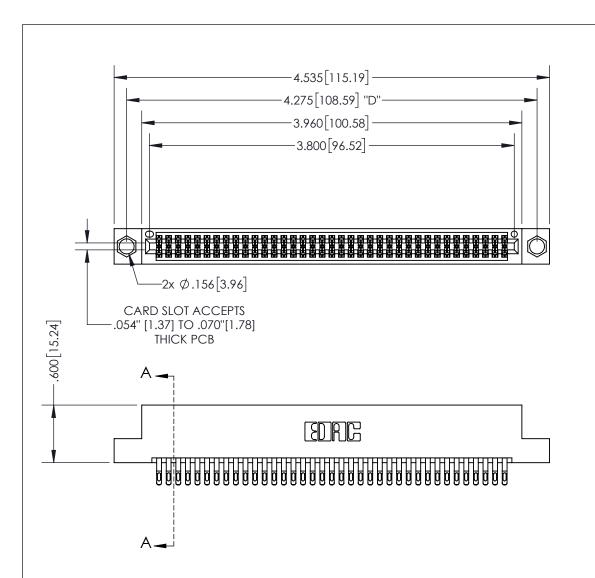

THIS IS A C.A.D. GENERATED DRAWING DO NOT MAKE MANUAL REVISIONS TO MASTER.

ISSUE NUMBER

(1)

ORIGINAL

.160 4.06 POINT OF CONTACT .330[8.38] -.370[9.4] **CARD SLOT** 

## SECTION A-A

<u>Contact Dimensions:</u> 555-Extender Board Bend (Code 500 Contacts) See Sheet 2 for Contact Code 555, 556, 558, 559, 560 Dimensions

INSULATOR MATERIAL: THERMOPLASTIC PBT, UL 94V-0 CONTACT MATERIAL; COPPER TIN ALLOY CONTACT PLATING: GOLD ON THE MATING AREA, TIN PLATING ON THE CONTACT TAILS, NICKEL UNDERPLATE

345/395 SERIES CARD EDGE CONNECTOR PART NUMBER: 395-074-555-204

YOUR CONNECTION TO QUALITY & SERVICE

**EDAC INC** TORONTO, ONTARIO CANADA

THESE DRAWINGS AND SPECIFICATIONS ARE THE PROPERTY OF EDAC INC.,AND SHALL NOT BE REPRODUCED, OR COPIED OR USED AS THE BASIS FOR THE MANUFACTURE OR SALE OF APPARATUS WITHOUT WRITTEN PERMISSION.

| ACAD REFERENCE NO.  | 345-ENG-MASTER   |
|---------------------|------------------|
| DRAWN: R.STA.MONICA | DATE:MAY.16/2017 |
| CHECKED:            | DATE:            |
| SCALE: 1:1          | SHEET 1 OF 2     |
| DRAWING NUMBER      | ISSUE            |