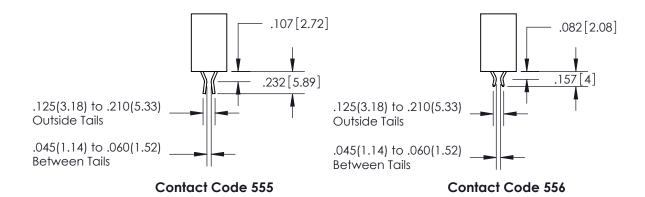

**Contact Code 560** 

ACAD REFERENCE NO.

| 345/395 SERIES CARD EDGE CONNECTOR          |
|---------------------------------------------|
| CONTACT CODE 555,556,558,559,560 DIMENSIONS |

**EDAC INC** TORONTO, ONTARIO CANADA

THESE DRAWINGS AND SPECIFICATIONS ARE THE PROPERTY OF EDAC INC., AND SHALL NOT BE REPRODUCED, OR COPIED OR USED AS THE BASIS FOR THE MANUFACTURE OR SALE OF APPARATUS WITHOUT WRITTEN PERMISSION.

Outside Tails

Between Tails

|   | DRAWN: R.STA.MONICA | DATE:MAY.16/2017 |
|---|---------------------|------------------|
| • | CHECKED:            | DATE:            |
|   | SCALE: 1:1          | SHEET 2 OF 2     |
|   | DRAWING NUMBER      | ISSUE            |
|   | 345-ENG-MASTER      | 1                |
|   |                     |                  |