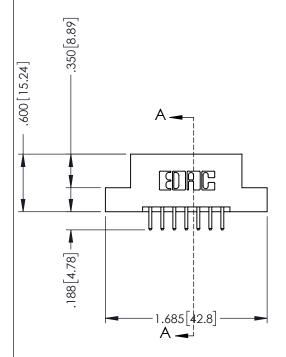

## 346/396 SERIES CARD EDGE CONNECTOR CONTACT CODE 555,556,558,559,560 DIMENSIONS

YOUR CONNECTION TO QUALITY & SERVICE

**EDAC INC** TORONTO, ONTARIO CANADA

THESE DRAWINGS AND SPECIFICATIONS ARE THE PROPERTY OF EDAC INC.,AND SHALL NOT BE REPRODUCED, OR COPIED OR USED AS THE BASIS FOR THE MANUFACTURE OR SALE OF APPARATUS WITHOUT WRITTEN PERMISSION.

|   | ACAD REFERENCE NO. | 346-ENG-MASTER   |
|---|--------------------|------------------|
|   | DRAWN: J.LEE       | DATE: APR. 22/09 |
| ) | CHECKED:           | DATE:            |
|   | SCALE: 1:1         | SHEET 2 OF 2     |
|   | DRAWING NUMBER     | ISSUE            |
|   | 346-ENG-MASTER     | 1                |