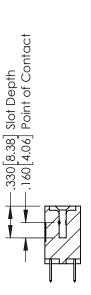

346-ENG-MASTER

**SECTION A-A** 

ISSUE NUMBER ORIGINAL 1

## **Contact Code 555**

## **Contact Code 556**

INSULATOR MATERIAL: THERMOPLASTIC POLYESTER, UL 94V-0 CONTACT MATERIAL; COPPER, NICKEL, TIN ALLOY CA-725 CONTACT PLATING: GOLD ON THE MATING AREA, TIN-LEAD

ON THE CONTACT TAILS, NICKEL UNDERPLATE