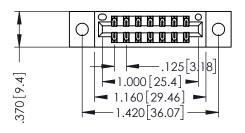

THIS IS A C.A.D. GENERATED DRAWING DO NOT MAKE MANUAL REVISIONS TO MASTER.

ISSUE NUMBER

ORIGINAL

1

INSULATOR MATERIAL: THERMOPLASTIC POLYESTER, UL 94V-0 CONTACT MATERIAL; COPPER, NICKEL, TIN ALLOY CA-725 CONTACT PLATING: GOLD ON THE MATING AREA, TIN-LEAD

ON THE CONTACT TAILS, NICKEL UNDERPLATE

346/396 SERIES CARD EDGE CONNECTOR PART NUMBER: 396-014-520-202

YOUR CONNECTION TO QUALITY & SERVICE

**EDAC INC** TORONTO, ONTARIO CANADA

THESE DRAWINGS AND SPECIFICATIONS ARE THE PROPERTY OF EDAC INC.,AND SHALL NOT BE REPRODUCED, OR COPIED OR USED AS THE BASIS FOR THE MANUFACTURE OR SALE OF APPARATUS WITHOUT WRITTEN PERMISSION.

| ACAD REFERENCE NO. | 346-ENG-MASTER   |
|--------------------|------------------|
| DRAWN: J.LEE       | DATE: APR. 22/09 |
| CHECKED:           | DATE:            |
| SCALE: 1:1         | SHEET 1 OF 2     |
| DRAWING NUMBER     | ISSUE            |