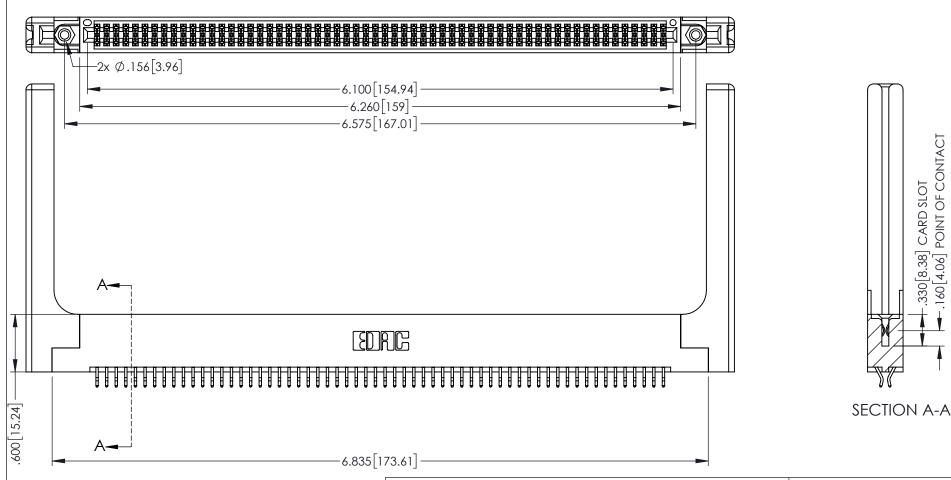

345/395 SERIES CARD EDGE CONNECTOR PART NUMBER: 395-120-556-258

YOUR CONNECTION TO QUALITY & SERVICE WITHOUT WRITTEN PERMISSION.

| ACAD REFERENCE NO. 345-ENG-MASTER |                 |   |
|-----------------------------------|-----------------|---|
| DRAWN: R.STA.MONICA               | DATE:MAY.16/201 | 7 |
| CHECKED:                          | DATE:           |   |
| SCALE: 1:1                        | SHEET 1 OF 2    |   |
| DRAWING NUMBER                    | ISSUE           |   |
| 345-ENG-MASTER                    | 1               |   |

CONTACT MATERIAL; COPPER TIN ALLOY

INSULATOR MATERIAL: THERMOPLASTIC PBT BLACK, UL 94V-0

CONTACT PLATING: GOLD ON THE MATING AREA, TIN PLATING ON THE CONTACT TAILS, NICKEL UNDERPLATE

**Contact Code 558** 

Contact Code 559

**Contact Code 560** 

INSULATOR MATERIAL: THERMOPLASTIC POLYESTER, UL 94V-0

DAP MATERIAL AVAILABLE UPON REQUEST

CONTACT MATERIAL; COPPER ALLOY CONTACT PLATING: GOLD ON THE MATING AREA, TIN PLATING ON THE CONTACT TAILS, NICKEL UNDERPLATE