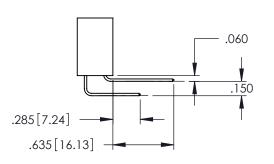

CONTACT MATERIAL; COPPER TIN ALLOY

INSULATOR MATERIAL: THERMOPLASTIC PBT BLACK, UL 94V-0

CONTACT PLATING: GOLD ON THE MATING AREA, TIN PLATING ON THE CONTACT TAILS, NICKEL UNDERPLATE

**Contact Code 558** 

Contact Code 559

**Contact Code 560** 

INSULATOR MATERIAL: THERMOPLASTIC POLYESTER, UL 94V-0

DAP MATERIAL AVAILABLE UPON REQUEST

CONTACT MATERIAL; COPPER ALLOY CONTACT PLATING: GOLD ON THE MATING AREA, TIN PLATING ON THE CONTACT TAILS, NICKEL UNDERPLATE

345/395 SERIES CARD EDGE CONNECTOR CONTACT CODE 555,556,558,559,560 DIMENSIONS

YOUR CONNECTION TO QUALITY & SERVICE

ACAD REFERENCE NO. 345-ENG-MASTER DATE:MAY.16/2017 DRAWN: R.STA.MONICA 1:1 SHEET 2 OF 2