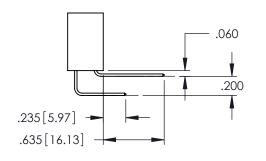

CONTACT MATERIAL; COPPER TIN ALLOY

INSULATOR MATERIAL: THERMOPLASTIC PBT BLACK, UL 94V-0

CONTACT PLATING: GOLD ON THE MATING AREA, TIN PLATING ON THE CONTACT TAILS, NICKEL UNDERPLATE

**Contact Code 558** 

Contact Code 559

**Contact Code 560** 

INSULATOR MATERIAL: THERMOPLASTIC POLYESTER, UL 94V-0

DAP MATERIAL AVAILABLE UPON REQUEST

CONTACT MATERIAL; COPPER ALLOY CONTACT PLATING: GOLD ON THE MATING AREA, TIN PLATING ON THE CONTACT TAILS, NICKEL UNDERPLATE

345/395 SERIES CARD EDGE CONNECTOR CONTACT CODE 555,556,558,559,560 DIMENSIONS

YOUR CONNECTION TO QUALITY & SERVICE

ACAD REFERENCE NO. 345-ENG-MASTER DATE:MAY.16/2017 DRAWN: R.STA.MONICA 1:1 SHEET 2 OF 2