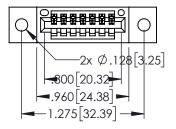

<u>Contact Dimensions:</u>
524-P.C. Tail .018 Sq.(0.46 Sq.) - Tail LG=.175(4.45)
.100 (2.54) Contact Spacing x .200 (5.08) Row Spacing

THIS IS A C.A.D. GENERATED DRAWING
DO NOT MAKE MANUAL REVISIONS TO MAST