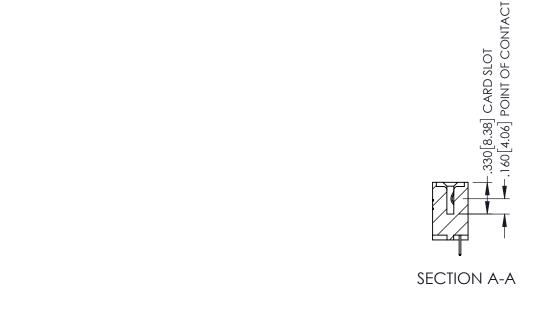

345/395 SERIES CARD EDGE CONNECTOR

**Contact Code 558** 

Contact Code 559

Contact Code 560

INSULATOR MATERIAL: THERMOPLASTIC POLYESTER, UL 94V-0

DAP MATERIAL AVAILABLE UPON REQUEST

CONTACT MATERIAL; COPPER ALLOY CONTACT PLATING: GOLD ON THE MATING AREA, TIN PLATING ON THE CONTACT TAILS, NICKEL UNDERPLATE