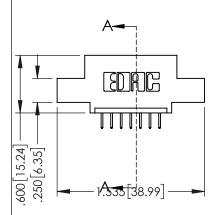

345/395 SERIES CARD EDGE CONNECTOR

**Contact Code 558** 

Contact Code 559

Contact Code 560

INSULATOR MATERIAL: THERMOPLASTIC POLYESTER, UL 94V-0

DAP MATERIAL AVAILABLE UPON REQUEST

CONTACT MATERIAL; COPPER ALLOY CONTACT PLATING: GOLD ON THE MATING AREA, TIN PLATING ON THE CONTACT TAILS, NICKEL UNDERPLATE