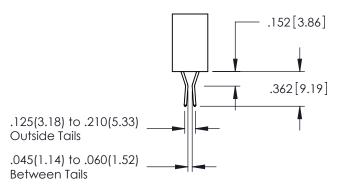

345/395 SERIES CARD EDGE CONNECTOR

**Contact Code 558** 

Contact Code 559

Contact Code 560

INSULATOR MATERIAL: THERMOPLASTIC POLYESTER, UL 94V-0

DAP MATERIAL AVAILABLE UPON REQUEST

CONTACT MATERIAL; COPPER ALLOY CONTACT PLATING: GOLD ON THE MATING AREA, TIN PLATING ON THE CONTACT TAILS, NICKEL UNDERPLATE

## 345/395 SERIES CARD EDGE CONNECTOR CONTACT CODE 555,556,558,559,560 DIMENSIONS

YOUR CONNECTION TO QUALITY & SERVICE

|   | ACAD REFERENCE NO. 345-ENG-MASTE |                  |  |  |  |  |
|---|----------------------------------|------------------|--|--|--|--|
|   | DRAWN: R.STA.MONICA              | DATE:MAY.16/2017 |  |  |  |  |
|   | CHECKED:                         | DATE:            |  |  |  |  |
|   | SCALE: 1:1                       | SHEET 2 OF 2     |  |  |  |  |
| D | DRAWING NUMBER                   | ISSUE            |  |  |  |  |