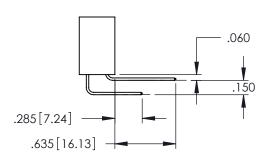

<u>Contact Dimensions:</u>
524-P.C. Tail .018 Sq.(0.46 Sq.) - Tail LG=.175(4.45)
.100 (2.54) Contact Spacing x .200 (5.08) Row Spacing

THIS IS A C.A.D. GENERATED DRAWING
DO NOT MAKE MANUAL REVISIONS TO MAST