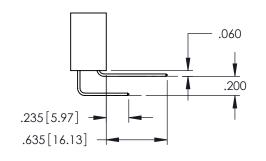

<u>Contact Dimensions:</u>
524-P.C. Tail .018 Sq.(0.46 Sq.) - Tail LG=.175(4.45)
.100 (2.54) Contact Spacing x .200 (5.08) Row Spacing

THIS IS A C.A.D. GENERATED DRAWING
DO NOT MAKE MANUAL REVISIONS TO MAST