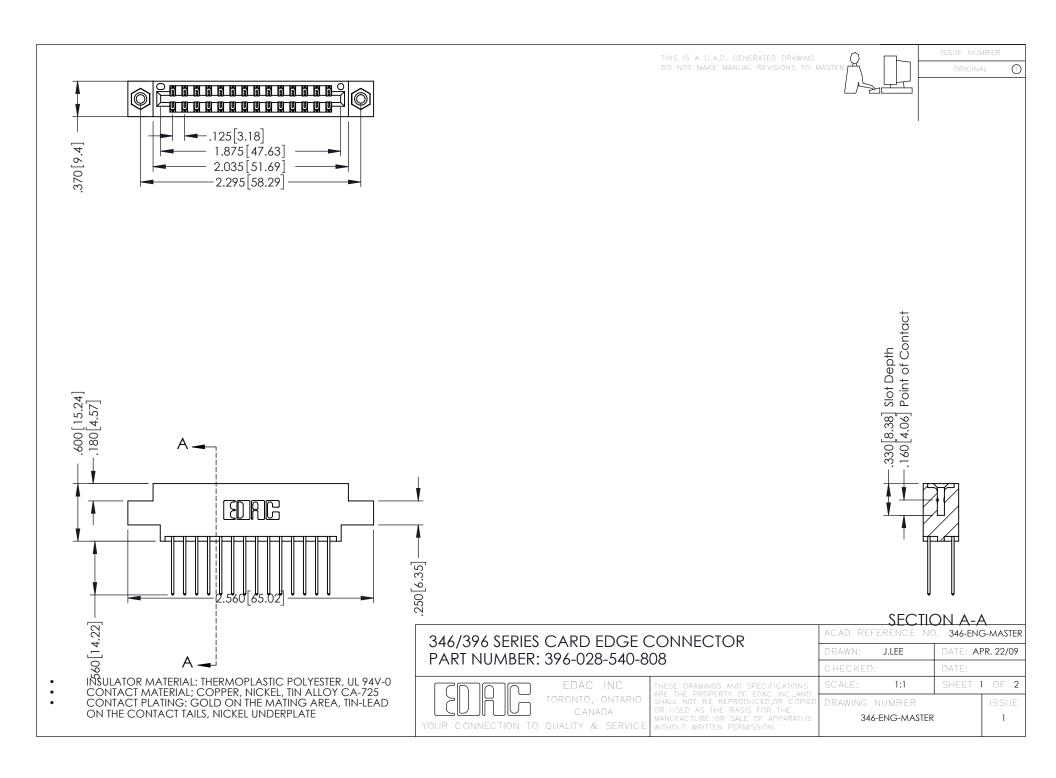

**Contact Code 555** 

**Contact Code 556** 

INSULATOR MATERIAL: THERMOPLASTIC POLYESTER, UL 94V-0 CONTACT MATERIAL; COPPER, NICKEL, TIN ALLOY CA-725 CONTACT PLATING: GOLD ON THE MATING AREA, TIN-LEAD

ON THE CONTACT TAILS, NICKEL UNDERPLATE