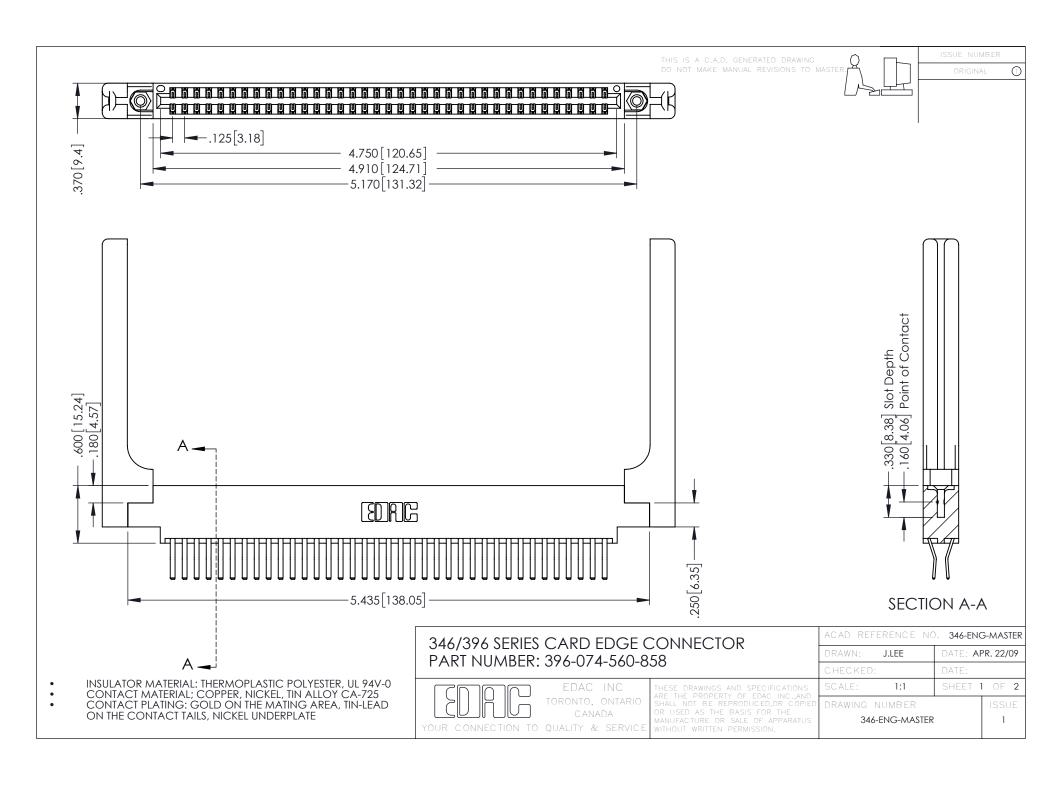

**Contact Code 555** 

**Contact Code 556** 

INSULATOR MATERIAL: THERMOPLASTIC POLYESTER, UL 94V-0 CONTACT MATERIAL; COPPER, NICKEL, TIN ALLOY CA-725

CONTACT PLATING: GOLD ON THE MATING AREA, TIN-LEAD ON THE CONTACT TAILS, NICKEL UNDERPLATE