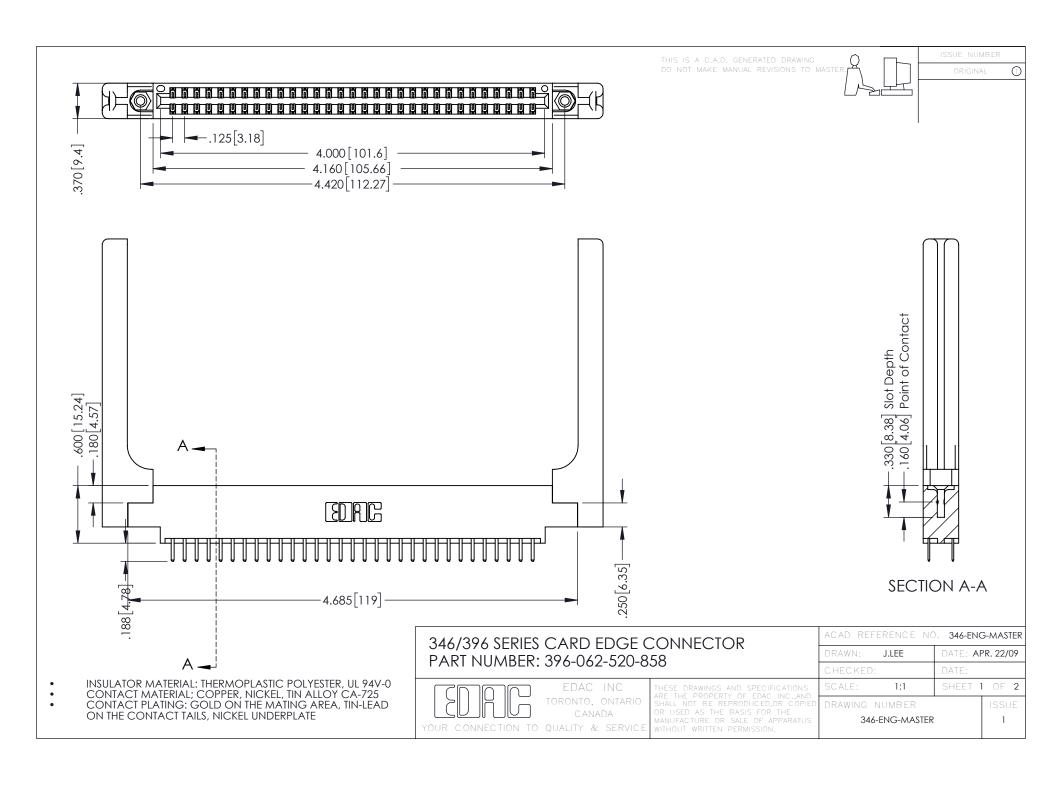

**Contact Code 555** 

**Contact Code 556** 

INSULATOR MATERIAL: THERMOPLASTIC POLYESTER, UL 94V-0 CONTACT MATERIAL; COPPER, NICKEL, TIN ALLOY CA-725

CONTACT PLATING: GOLD ON THE MATING AREA, TIN-LEAD ON THE CONTACT TAILS, NICKEL UNDERPLATE

## 346/396 SERIES CARD EDGE CONNECTOR CONTACT CODE 555,556,558,559,560 DIMENSIONS

YOUR CONNECTION TO QUALITY & SERVICE

|   | ACAD REFERENCE NO. 346-ENG-MASTER |                  |
|---|-----------------------------------|------------------|
|   | DRAWN: J.LEE                      | DATE: APR. 22/09 |
|   | CHECKED:                          | DATE:            |
|   | SCALE: 1:1                        | SHEET 2 OF 2     |
| D | DRAWING NUMBER                    | ISSUE            |