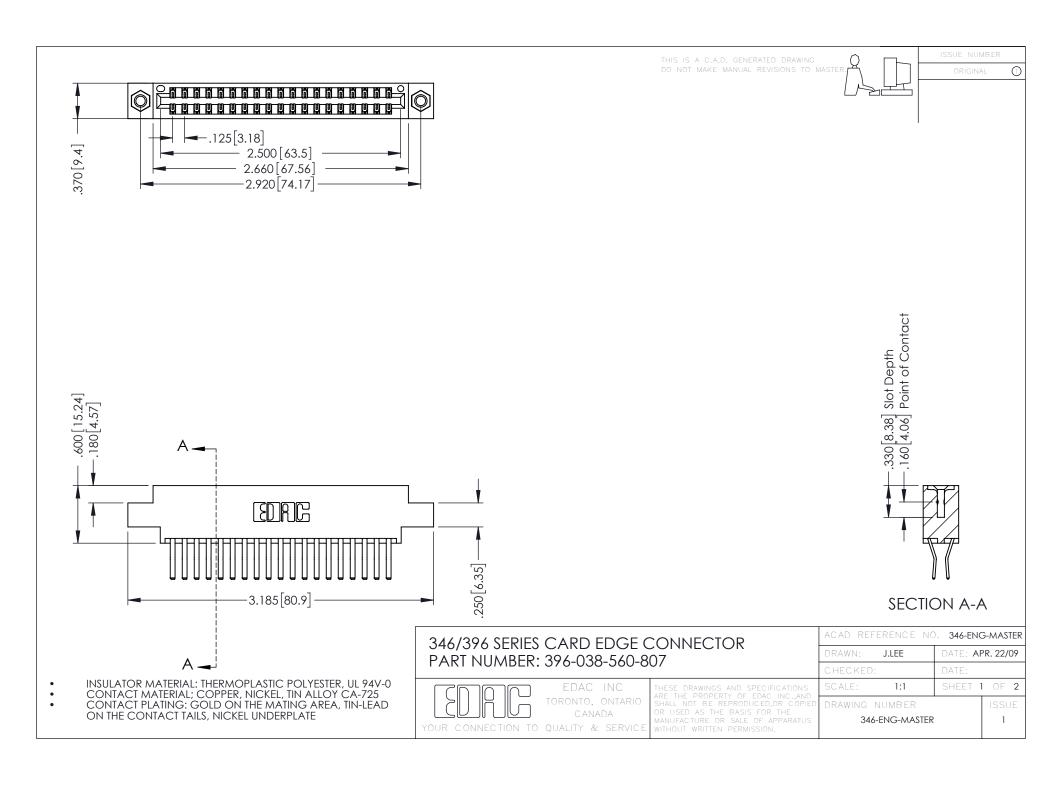

**Contact Code 555** 

**Contact Code 556** 

INSULATOR MATERIAL: THERMOPLASTIC POLYESTER, UL 94V-0 CONTACT MATERIAL; COPPER, NICKEL, TIN ALLOY CA-725

CONTACT PLATING: GOLD ON THE MATING AREA, TIN-LEAD ON THE CONTACT TAILS, NICKEL UNDERPLATE