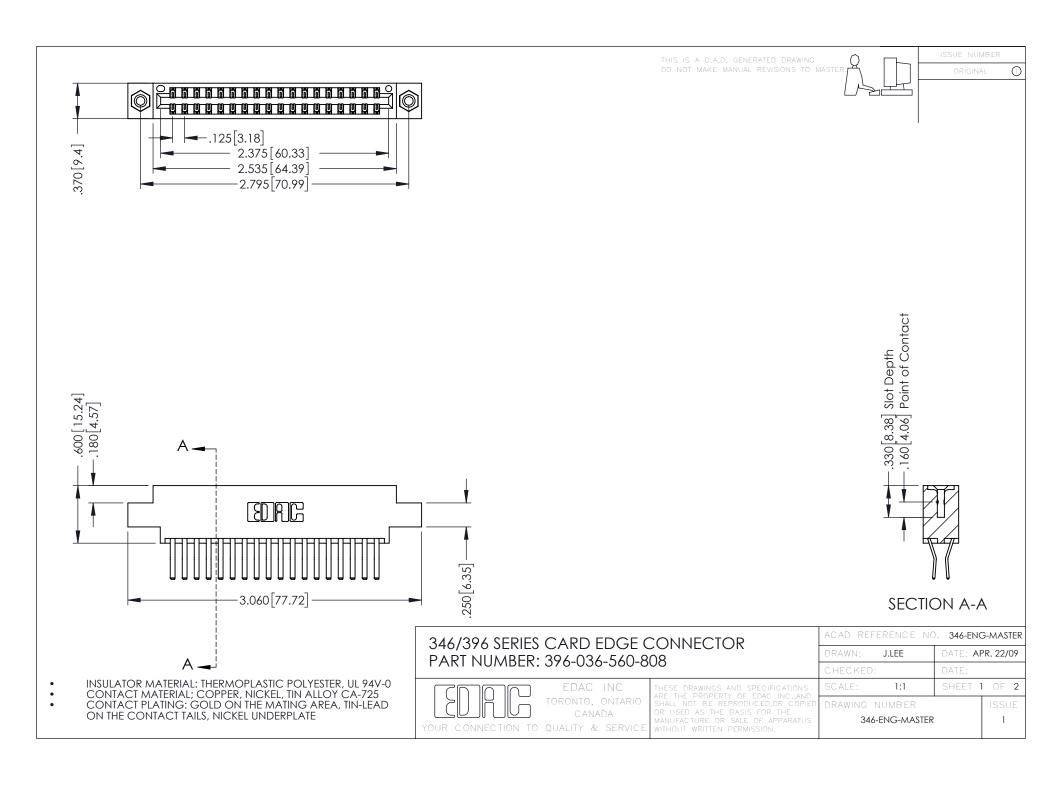

**Contact Code 555** 

**Contact Code 556** 

INSULATOR MATERIAL: THERMOPLASTIC POLYESTER, UL 94V-0 CONTACT MATERIAL; COPPER, NICKEL, TIN ALLOY CA-725

CONTACT PLATING: GOLD ON THE MATING AREA, TIN-LEAD ON THE CONTACT TAILS, NICKEL UNDERPLATE