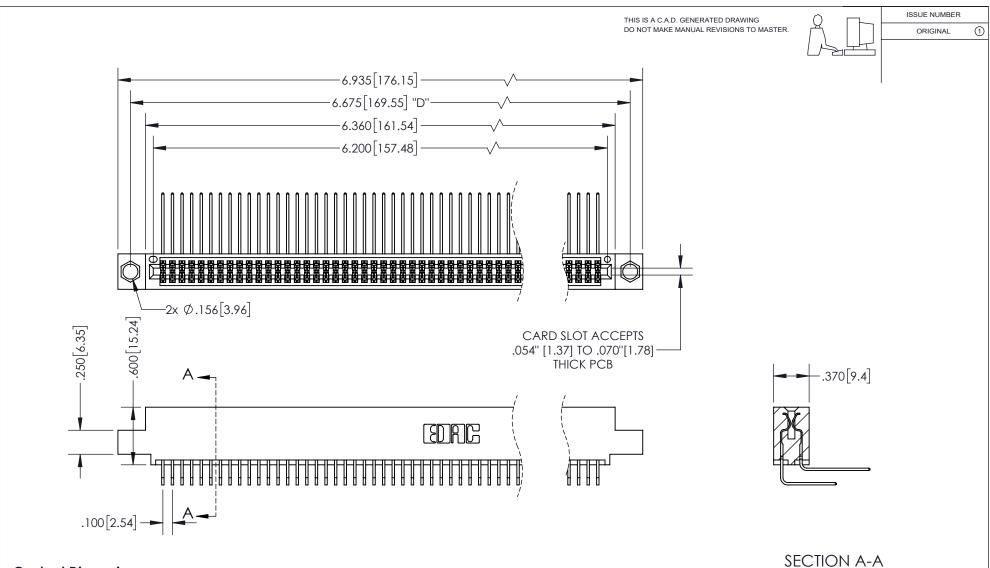

## 345/395 SERIES CARD EDGE CONNECTOR PART NUMBER: 395-122-559-504

YOUR CONNECTION TO QUALITY & SERVICE

**EDAC INC** TORONTO, ONTARIO CANADA

THESE DRAWINGS AND SPECIFICATIONS ARE THE PROPERTY OF EDAC INC.,AND SHALL NOT BE REPRODUCED, OR COPIED OR USED AS THE BASIS FOR THE MANUFACTURE OR SALE OF APPARATUS WITHOUT WRITTEN PERMISSION.

| ACAD REFERENCE NO.  | 345-ENG-MASTER   |
|---------------------|------------------|
| DRAWN: R.STA.MONICA | DATE:MAY.16/2017 |
| CHECKED:            | DATE:            |
| SCALE: 1:1          | SHEET 1 OF 2     |
| DRAWING NUMBER      | ISSUE            |
| 345-ENG-MASTER      | 2   1            |