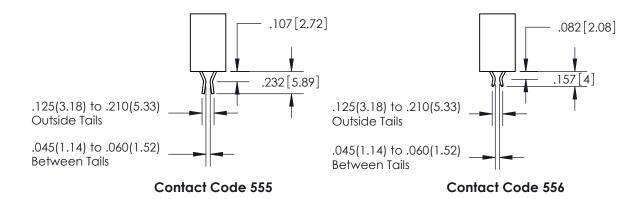

## SECTION A-A

<u>Contact Dimensions:</u> 560-Extender Board Bend (Code 523 Contacts) See Sheet 2 for Contact Code 555, 556, 558, 559, 560 Dimensions

INSULATOR MATERIAL: THERMOPLASTIC PBT, UL 94V-0 CONTACT MATERIAL; COPPER TIN ALLOY CONTACT PLATING: GOLD ON THE MATING AREA, TIN PLATING ON THE CONTACT TAILS, NICKEL UNDERPLATE

ISSUE NUMBER

ORIGINAL

1

**Contact Code 558** 

**Contact Code 559** 

**Contact Code 560** 

ACAD REFERENCE NO.

| 345/395 SERIES CARD EDGE CONNECTOR          |
|---------------------------------------------|
| CONTACT CODE 555,556,558,559,560 DIMENSIONS |

Outside Tails

Between Tails

| S | DRAWN: R.STA.MONICA | DATE:MAY.16/2017 |  |
|---|---------------------|------------------|--|
|   | CHECKED:            | DATE:            |  |
|   | SCALE: 1:1          | SHEET 2 OF 2     |  |
|   | DRAWING NUMBER      | ISSUE            |  |
|   | 345-ENG-MASTER      | 1                |  |