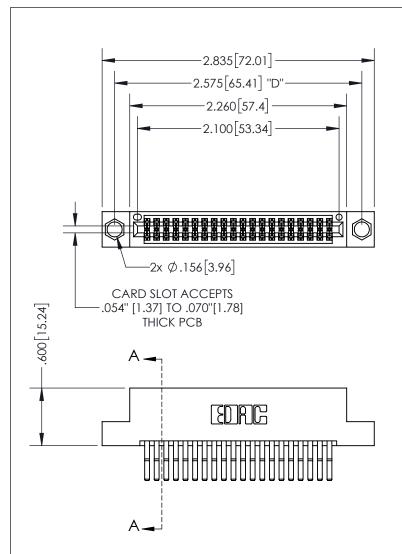

THIS IS A C.A.D. GENERATED DRAWING DO NOT MAKE MANUAL REVISIONS TO MASTER.

ISSUE NUMBER ORIGINAL

1

.160 4.06 POINT OF CONTACT .330[8.38] -.370[9.4] **CARD SLOT** 

## SECTION A-A

<u>Contact Dimensions:</u> 560-Extender Board Bend (Code 523 Contacts) See Sheet 2 for Contact Code 555, 556, 558, 559, 560 Dimensions

INSULATOR MATERIAL: THERMOPLASTIC PBT, UL 94V-0 CONTACT MATERIAL; COPPER TIN ALLOY CONTACT PLATING: GOLD ON THE MATING AREA, TIN PLATING ON THE CONTACT TAILS, NICKEL UNDERPLATE

345/395 SERIES CARD EDGE CONNECTOR PART NUMBER: 395-040-560-204

YOUR CONNECTION TO QUALITY & SERVICE

**EDAC INC** TORONTO, ONTARIO CANADA

THESE DRAWINGS AND SPECIFICATIONS ARE THE PROPERTY OF EDAC INC.,AND SHALL NOT BE REPRODUCED, OR COPIED OR USED AS THE BASIS FOR THE MANUFACTURE OR SALE OF APPARATUS WITHOUT WRITTEN PERMISSION.