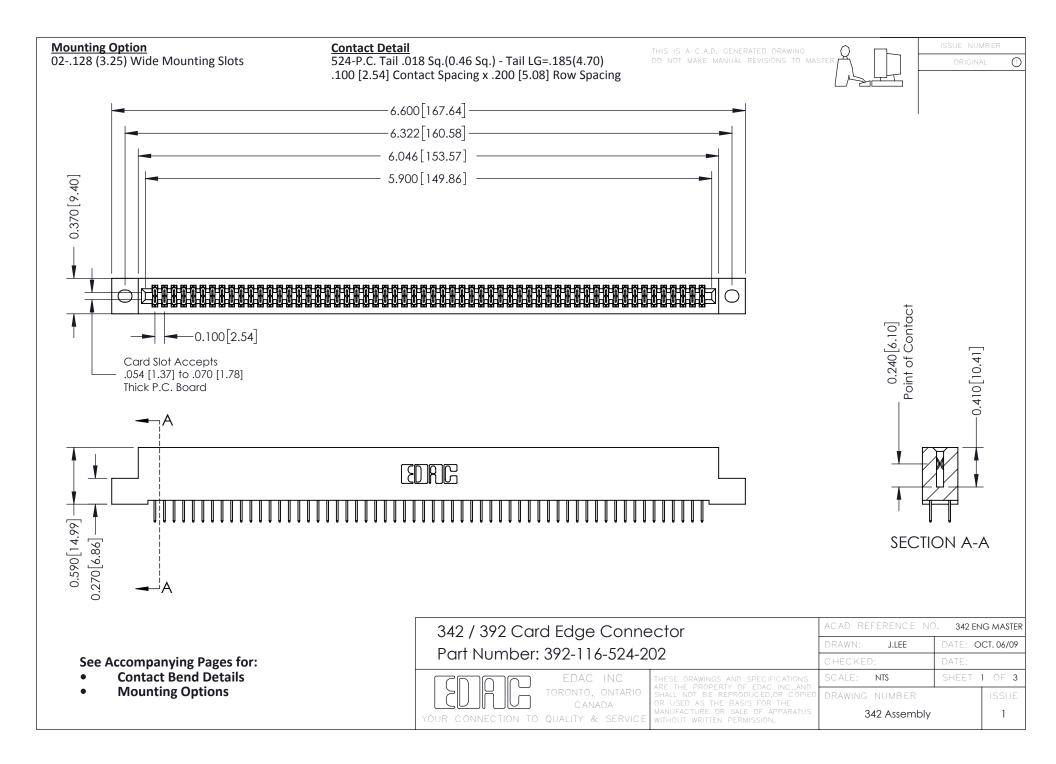

THIS IS A C.A.D. GENERATED DRAWING DO NOT MAKE MANUAL REVISIONS TO MASTER. ISSUE NUMBER

ORIGINAL

1



| 342 / 392 Series Card Edge Connector<br>Contact Bend Detail |                                                                                                                                                                                                  | ACAD REFERENCE NO. 342 ENG MASTER |             |                  |        |
|-------------------------------------------------------------|--------------------------------------------------------------------------------------------------------------------------------------------------------------------------------------------------|-----------------------------------|-------------|------------------|--------|
|