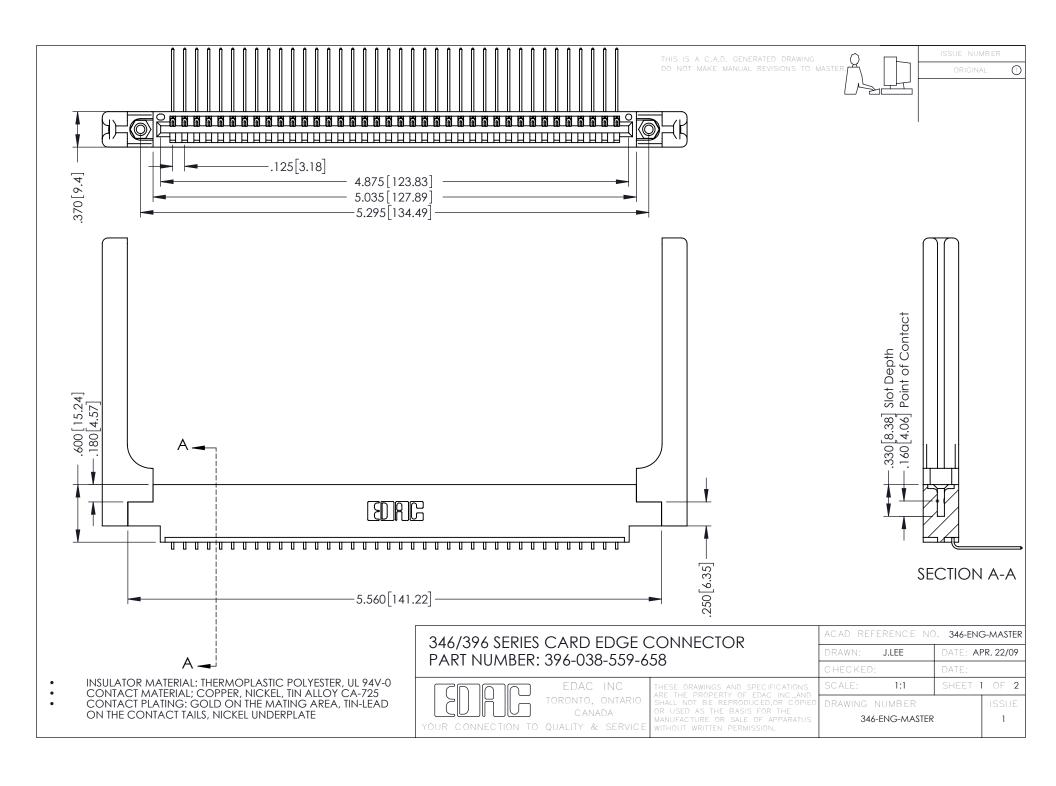

**Contact Code 555** 

**Contact Code 556** 

INSULATOR MATERIAL: THERMOPLASTIC POLYESTER, UL 94V-0 CONTACT MATERIAL; COPPER, NICKEL, TIN ALLOY CA-725

CONTACT PLATING: GOLD ON THE MATING AREA, TIN-LEAD ON THE CONTACT TAILS, NICKEL UNDERPLATE

## 346/396 SERIES CARD EDGE CONNECTOR CONTACT CODE 555,556,558,559,560 DIMENSIONS

YOUR CONNECTION TO QUALITY & SERVICE

|   | ACAD REFERENCE NO. 346-ENG-MASTER |                  |
|---|-----------------------------------|------------------|
|   | DRAWN: J.LEE                      | DATE: APR. 22/09 |
|   | CHECKED:                          | DATE:            |
|   | SCALE: 1:1                        | SHEET 2 OF 2     |
| D | DRAWING NUMBER                    | ISSUE            |