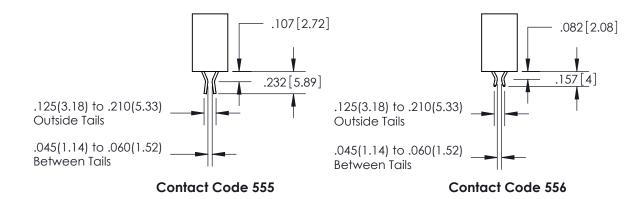

THIS IS A C.A.D. GENERATED DRAWING DO NOT MAKE MANUAL REVISIONS TO MASTER.

ISSUE NUMBER ORIGINAL

(1)

.160 4.06 POINT OF CONTACT .330[8.38] -.370[9.4] **CARD SLOT** 

<u>Contact Dimensions:</u> 556-Extender Board Bend (Code 520 Contacts) See Sheet 2 for Contact Code 555, 556, 558, 559, 560 Dimensions

| 345/395 SERIES CARD EDGE CONNECTOR          |
|---------------------------------------------|
| CONTACT CODE 555,556,558,559,560 DIMENSIONS |

YOUR CONNECTION TO QUALITY & SERVICE

**EDAC INC** TORONTO, ONTARIO CANADA