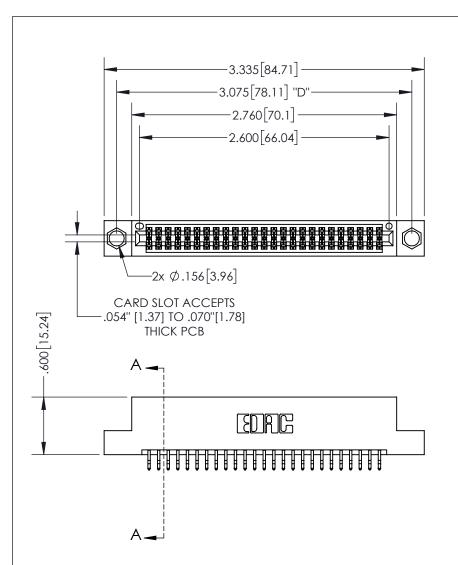

THIS IS A C.A.D. GENERATED DRAWING DO NOT MAKE MANUAL REVISIONS TO MASTER.

ISSUE NUMBER ORIGINAL

(1)

.160 4.06 POINT OF CONTACT .330[8.38] -.370[9.4] **CARD SLOT** 

<u>Contact Dimensions:</u> 556-Extender Board Bend (Code 520 Contacts) See Sheet 2 for Contact Code 555, 556, 558, 559, 560 Dimensions

INSULATOR MATERIAL: THERMOPLASTIC PBT, UL 94V-0 CONTACT MATERIAL; COPPER TIN ALLOY CONTACT PLATING: GOLD ON THE MATING AREA, TIN PLATING ON THE CONTACT TAILS, NICKEL UNDERPLATE

345/395 SERIES CARD EDGE CONNECTOR PART NUMBER: 395-050-556-204