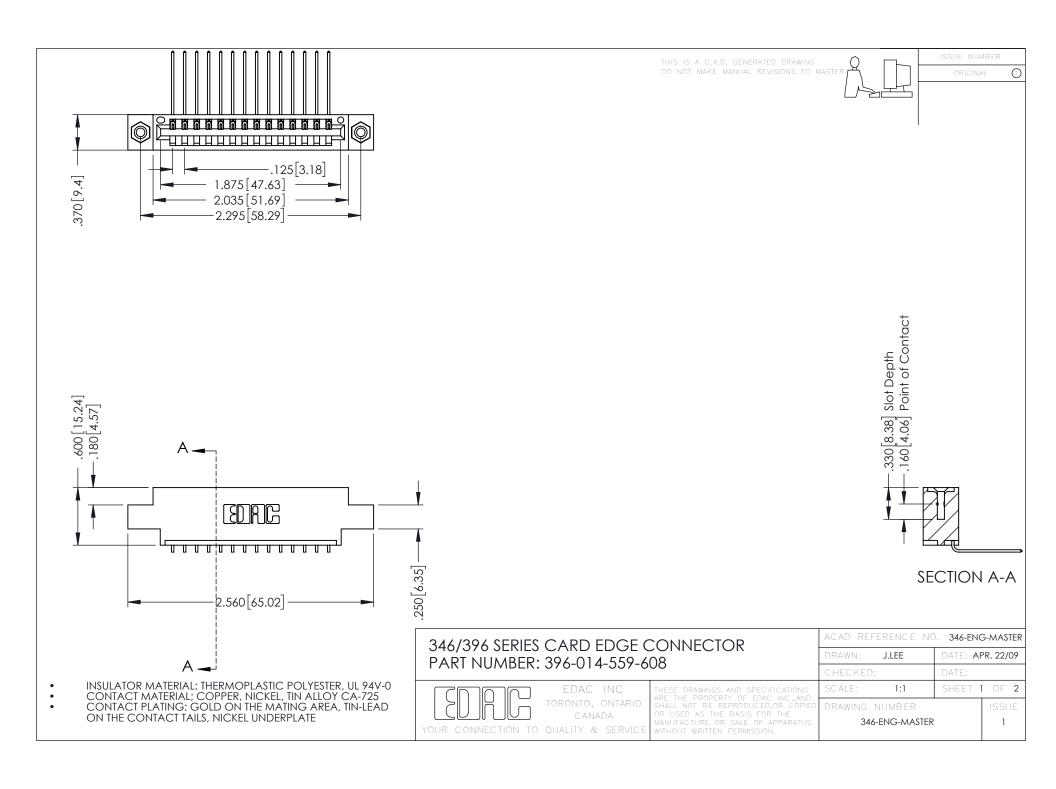

**Contact Code 555** 

**Contact Code 556** 

INSULATOR MATERIAL: THERMOPLASTIC POLYESTER, UL 94V-0 CONTACT MATERIAL; COPPER, NICKEL, TIN ALLOY CA-725

CONTACT PLATING: GOLD ON THE MATING AREA, TIN-LEAD ON THE CONTACT TAILS, NICKEL UNDERPLATE