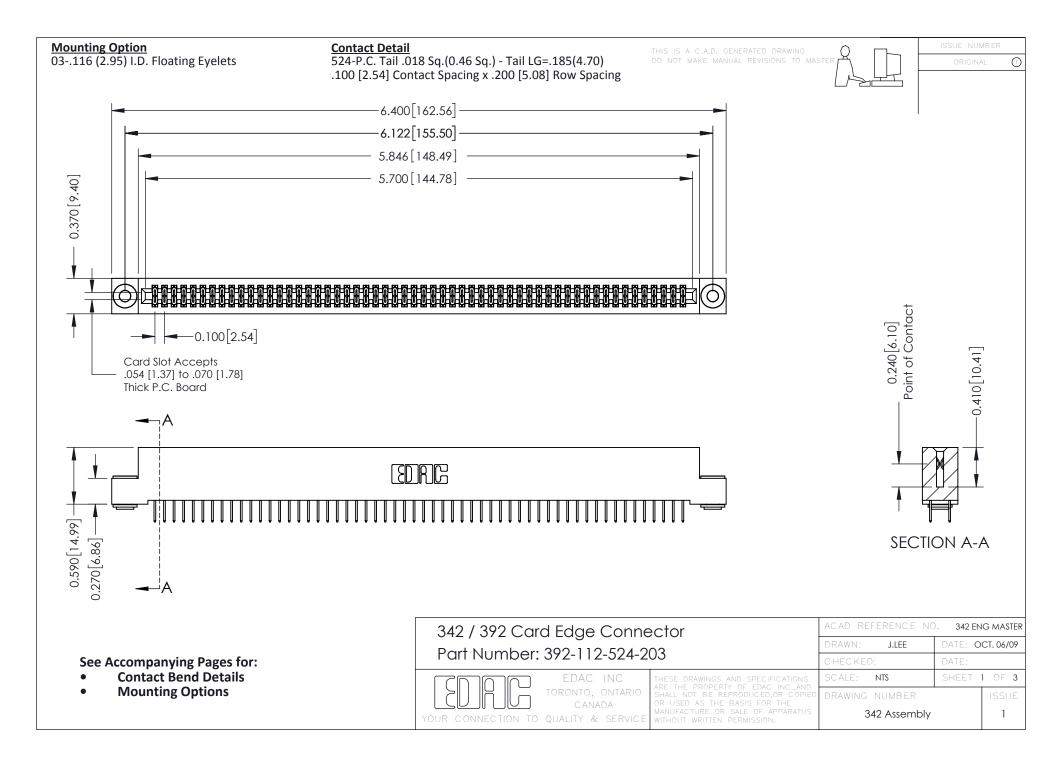

THIS IS A C.A.D. GENERATED DRAWING DO NOT MAKE MANUAL REVISIONS TO MASTER. ISSUE NUMBER

ORIGINAL

1



| 342 / 392 Series Card Edge Connector<br>Contact Bend Detail |                                                                                                                                                                                                  | ACAD REFERENCE NO. 342 ENG MASTER |             |                  |        |
|-------------------------------------------------------------|--------------------------------------------------------------------------------------------------------------------------------------------------------------------------------------------------|-----------------------------------|-------------|------------------|--------|
|