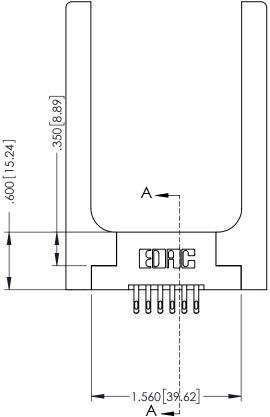

346-ENG-MASTER

.600 [15.24]

Slot Depth Point of Contact

.330[8.38] : .160[4.06] |

**SECTION A-A** 

ISSUE NUMBER ORIGINAL 1

## **Contact Code 555**

## **Contact Code 556**

INSULATOR MATERIAL: THERMOPLASTIC POLYESTER, UL 94V-0 CONTACT MATERIAL; COPPER, NICKEL, TIN ALLOY CA-725 CONTACT PLATING: GOLD ON THE MATING AREA, TIN-LEAD

ON THE CONTACT TAILS, NICKEL UNDERPLATE