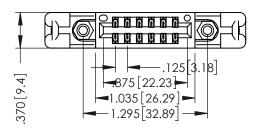

THIS IS A C.A.D. GENERATED DRAWING DO NOT MAKE MANUAL REVISIONS TO MASTER.

ISSUE NUMBER

ORIGINAL

1

INSULATOR MATERIAL: THERMOPLASTIC POLYESTER, UL 94V-0 CONTACT MATERIAL; COPPER, NICKEL, TIN ALLOY CA-725 CONTACT PLATING: GOLD ON THE MATING AREA, TIN-LEAD

ON THE CONTACT TAILS, NICKEL UNDERPLATE

| 3 | 346/396 SERIES CARD EDGE CONNECTOR |
|---|------------------------------------|
| F | PART NUMBER: 396-012-555-258       |

YOUR CONNECTION TO QUALITY & SERVICE

| ACAD REFERENCE NO. | 346-ENG-MASTER   |
|--------------------|------------------|
| DRAWN: J.LEE       | DATE: APR. 22/09 |
| CHECKED:           | DATE:            |
| SCALE: 1:1         | SHEET 1 OF 2     |
| DRAWING NUMBER     | ISSUE            |
| 344 ENIC MASTED    | 1                |