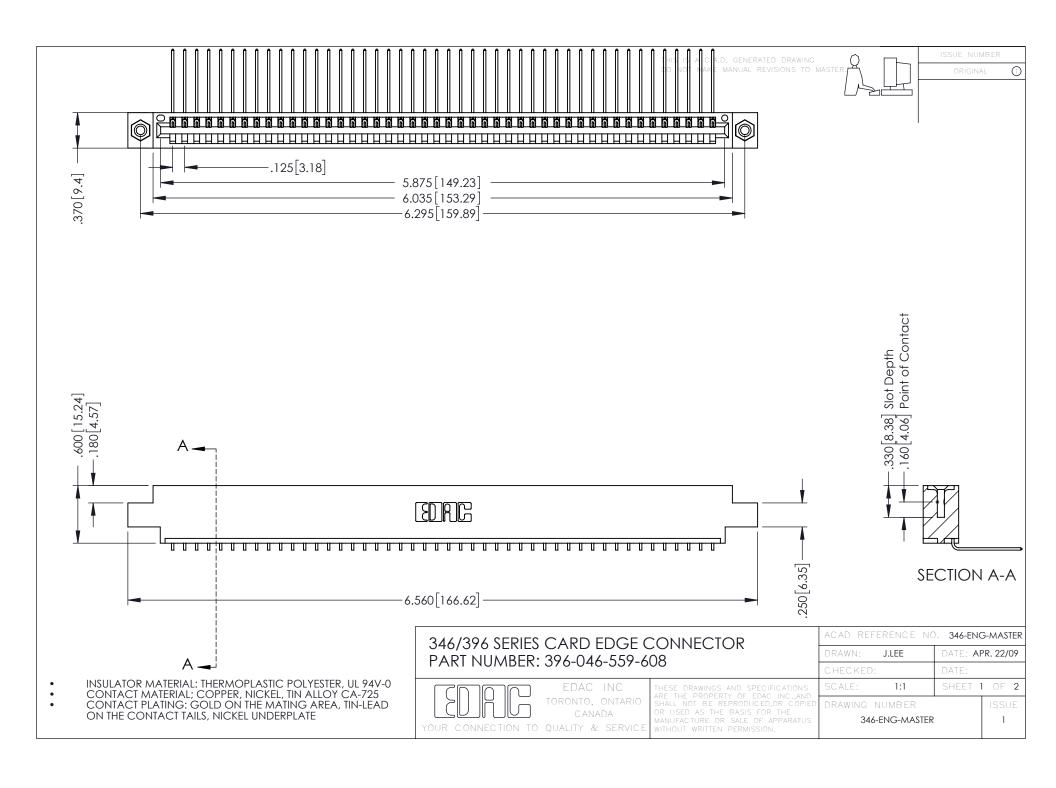

**Contact Code 555** 

**Contact Code 556** 

INSULATOR MATERIAL: THERMOPLASTIC POLYESTER, UL 94V-0 CONTACT MATERIAL; COPPER, NICKEL, TIN ALLOY CA-725

CONTACT PLATING: GOLD ON THE MATING AREA, TIN-LEAD ON THE CONTACT TAILS, NICKEL UNDERPLATE

## 346/396 SERIES CARD EDGE CONNECTOR CONTACT CODE 555,556,558,559,560 DIMENSIONS

YOUR CONNECTION TO QUALITY & SERVICE

|   | ACAD REFERENCE NO. 346-ENG-MASTER |                         |
|---|-----------------------------------|-------------------------|
|   | DRAWN: J.LEE                      | DATE: <b>APR. 22/09</b> |
|   | CHECKED:                          | DATE:                   |
|   | SCALE: 1:1                        | SHEET 2 OF 2            |
| D | DRAWING NUMBER                    | ISSUE                   |