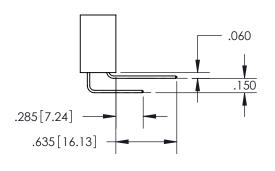

THIS IS A C.A.D. GENERATED DRAWING DO NOT MAKE MANUAL REVISIONS TO MASTER.

ISSUE NUMBER

1

ORIGINAL

.160 4.06 POINT OF CONTACT .330[8.38] -.370[9.4] **CARD SLOT** .150 [3.81]

SECTION A-A

<u>Contact Dimensions:</u> 542-Wire Wrap .025 Sq.(0.64 Sq.) - Tail LG=.645(16.38) .100 (2.54) Contact Spacing x .200 (5.08) Row Spacing

INSULATOR MATERIAL: THERMOPLASTIC PBT, UL 94V-0 CONTACT MATERIAL; COPPER TIN ALLOY CONTACT PLATING: GOLD ON THE MATING AREA, TIN PLATING ON THE CONTACT TAILS, NICKEL UNDERPLATE