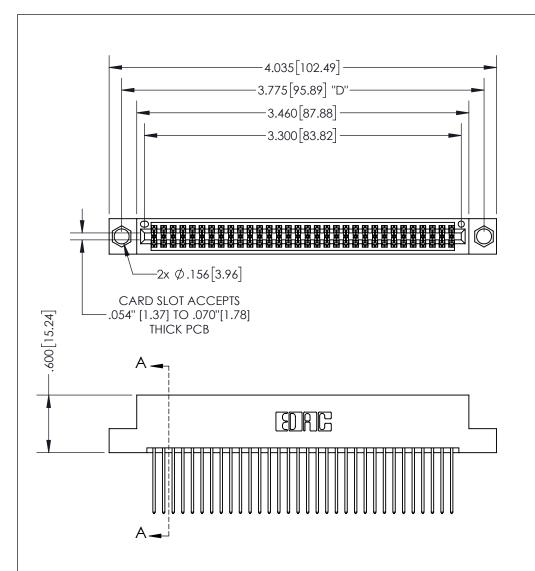

THIS IS A C.A.D. GENERATED DRAWING DO NOT MAKE MANUAL REVISIONS TO MASTER.

ISSUE NUMBER

1

ORIGINAL

.160 4.06 POINT OF CONTACT .330[8.38] -.370[9.4] **CARD SLOT** .150 [3.81]

SECTION A-A

<u>Contact Dimensions:</u> 542-Wire Wrap .025 Sq.(0.64 Sq.) - Tail LG=.645(16.38) .100 (2.54) Contact Spacing x .200 (5.08) Row Spacing

INSULATOR MATERIAL: THERMOPLASTIC PBT, UL 94V-0 CONTACT MATERIAL; COPPER TIN ALLOY CONTACT PLATING: GOLD ON THE MATING AREA, TIN PLATING ON THE CONTACT TAILS, NICKEL UNDERPLATE

## 345/395 SERIES CARD EDGE CONNECTOR PART NUMBER: 395-064-542-204

YOUR CONNECTION TO QUALITY & SERVICE

**EDAC INC** TORONTO, ONTARIO CANADA

THESE DRAWINGS AND SPECIFICATIONS ARE THE PROPERTY OF EDAC INC.,AND SHALL NOT BE REPRODUCED, OR COPIED OR USED AS THE BASIS FOR THE MANUFACTURE OR SALE OF APPARATUS WITHOUT WRITTEN PERMISSION.

| ACAD REFERENCE NO.  |    | 345-ENG-MASTER   |       |
|---------------------|----|------------------|-------|
| DRAWN: R.STA.MONICA |    | DATE:MAY.16/2017 |       |
| CHECKED:            |    | DATE:            |       |
| SCALE: 1            | :1 | SHEET 1          | OF 2  |
| DRAWING NUMBER      |    |                  | ISSUE |
| 345-ENG-MASTER      |    |                  | 1     |