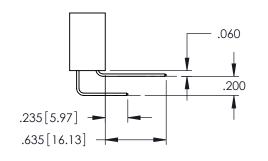

ACAD REFERENCE NO. 345-ENG-MASTER

**Contact Code 558** 

Contact Code 559

**Contact Code 560** 

- INSULATOR MATERIAL: THERMOPLASTIC POLYESTER, UL 94V-0 DAP MATERIAL AVAILABLE UPON REQUEST

CONTACT MATERIAL; COPPER ALLOY CONTACT PLATING: GOLD ON THE MATING AREA, TIN PLATING ON THE CONTACT TAILS, NICKEL UNDERPLATE

345/395 SERIES CARD EDGE CONNECTOR CONTACT CODE 555,556,558,559,560 DIMENSIONS

YOUR CONNECTION TO QUALITY & SERVICE

ACAD REFERENCE NO. 345-ENG-MASTER DATE:MAY.16/2017 DRAWN: R.STA.MONICA 1:1 SHEET 2 OF 2 345-ENG-MASTER