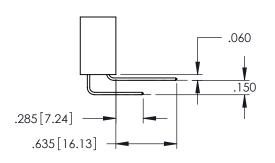

ACAD REFERENCE NO. 345-ENG-MASTER

**Contact Code 558** 

Contact Code 559

**Contact Code 560** 

- INSULATOR MATERIAL: THERMOPLASTIC POLYESTER, UL 94V-0 DAP MATERIAL AVAILABLE UPON REQUEST

CONTACT MATERIAL; COPPER ALLOY CONTACT PLATING: GOLD ON THE MATING AREA, TIN PLATING ON THE CONTACT TAILS, NICKEL UNDERPLATE

345/395 SERIES CARD EDGE CONNECTOR CONTACT CODE 555,556,558,559,560 DIMENSIONS

YOUR CONNECTION TO QUALITY & SERVICE

ACAD REFERENCE NO. 345-ENG-MASTER DATE:MAY.16/2017 DRAWN: R.STA.MONICA 1:1 SHEET 2 OF 2 345-ENG-MASTER