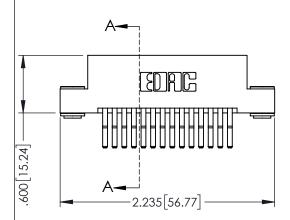

345/395 SERIES CARD EDGE CONNECTOR CONTACT CODE 555,556,558,559,560 DIMENSIONS

YOUR CONNECTION TO QUALITY & SERVICE

ACAD REFERENCE NO. 345-ENG-MASTER DATE:MAY.16/2017 DRAWN: R.STA.MONICA 1:1 SHEET 2 OF 2 345-ENG-MASTER