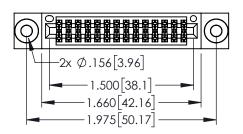

345/395 SERIES CARD EDGE CONNECTOR CONTACT CODE 555,556,558,559,560 DIMENSIONS

YOUR CONNECTION TO QUALITY & SERVICE

ACAD REFERENCE NO. 345-ENG-MASTER DATE:MAY.16/2017 DRAWN: R.STA.MONICA 1:1 SHEET 2 OF 2 345-ENG-MASTER