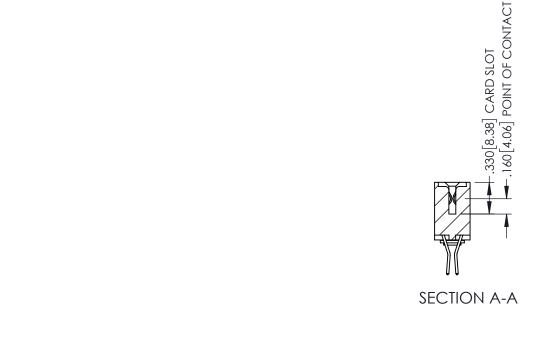

345/395 SERIES CARD EDGE CONNECTOR CONTACT CODE 555,556,558,559,560 DIMENSIONS

YOUR CONNECTION TO QUALITY & SERVICE

ACAD REFERENCE NO. 345-ENG-MASTER DATE:MAY.16/2017 DRAWN: R.STA.MONICA 1:1 SHEET 2 OF 2 345-ENG-MASTER