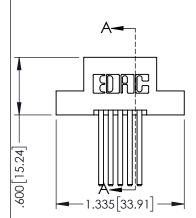

| SECTION A-A |
|-------------|

ACAD REFERENCE NO. 345-ENG-MASTER

DATE:MAY.16/2017

SHEET 1 OF 2

**Contact Code 558** 

Contact Code 559

**Contact Code 560** 

INSULATOR MATERIAL: THERMOPLASTIC POLYESTER, UL 94V-0 DAP MATERIAL AVAILABLE UPON REQUEST