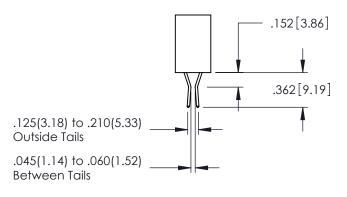

| SECTION A-A |
|-------------|

ACAD REFERENCE NO. 345-ENG-MASTER

DATE:MAY.16/2017

SHEET 1 OF 2

**Contact Code 558** 

Contact Code 559

**Contact Code 560** 

INSULATOR MATERIAL: THERMOPLASTIC POLYESTER, UL 94V-0 DAP MATERIAL AVAILABLE UPON REQUEST