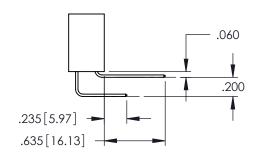

| SECTION A-A |
|-------------|

ACAD REFERENCE NO. 345-ENG-MASTER

DATE:MAY.16/2017

SHEET 1 OF 2

**Contact Code 558** 

Contact Code 559

**Contact Code 560** 

INSULATOR MATERIAL: THERMOPLASTIC POLYESTER, UL 94V-0 DAP MATERIAL AVAILABLE UPON REQUEST