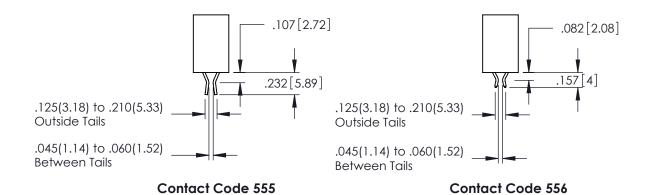

| SECTION A-A |
|-------------|

ACAD REFERENCE NO. 345-ENG-MASTER

DATE:MAY.16/2017

SHEET 1 OF 2

**Contact Code 558** 

Contact Code 559

**Contact Code 560** 

INSULATOR MATERIAL: THERMOPLASTIC POLYESTER, UL 94V-0 DAP MATERIAL AVAILABLE UPON REQUEST

## 345/395 SERIES CARD EDGE CONNECTOR CONTACT CODE 555,556,558,559,560 DIMENSIONS

YOUR CONNECTION TO QUALITY & SERVICE

|   | ACAD REFERENCE NO. 345-ENG-MASTER |                  |  |
|---|-----------------------------------|------------------|--|
|   | DRAWN: R.STA.MONICA               | DATE:MAY.16/2017 |  |
|   | CHECKED:                          | DATE:            |  |
|   | SCALE: 1:1                        | SHEET 2 OF 2     |  |
| D | DRAWING NUMBER                    | ISSUE            |  |