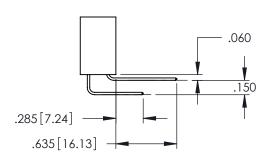

| SECTION A-A |
|-------------|

ACAD REFERENCE NO. 345-ENG-MASTER

DATE:MAY.16/2017

SHEET 1 OF 2

**Contact Code 558** 

Contact Code 559

**Contact Code 560** 

INSULATOR MATERIAL: THERMOPLASTIC POLYESTER, UL 94V-0 DAP MATERIAL AVAILABLE UPON REQUEST