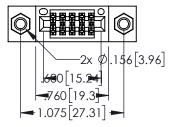

<u>Contact Dimensions:</u>
544-Wire Wrap .050x.025(1.27x0.64) - Tail LG=.750(19.05)
.100 (2.54) Contact Spacing x .200 (5.08) Row Spacing

THIS IS A C.A.D. GENERATED DRAWING DO NOT MAKE MANUAL REVISIONS TO MASTER.