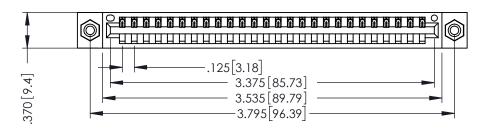

THIS IS A C.A.D. GENERATED DRAWING DO NOT MAKE MANUAL REVISIONS TO MASTER.

ISSUE NUMBER

ORIGINAL

1

4406[103.12]

346/396 SERIES CARD EDGE CONNECTOR PART NUMBER: 396-026-522-608

EDRG

EDAC INC TORONTO, ONTARIO CANADA

THESE DRAWINGS AND SPECIFICATIONS ARE THE PROPERTY OF EDAC INC., AND SHALL NOT BE REPRODUCED, OR COPIED OR USED AS THE BASIS FOR THE MANUFACTURE OR SALE OF APPARATUS WITHOUT WRITTEN PERMISSION.

| ACAD REFERENCE NO. | 346-ENG-MASTER   |
|--------------------|------------------|
| DRAWN: J.LEE       | DATE: APR. 22/09 |
| CHECKED:           | DATE:            |
| SCALE: 1:1         | SHEET 1 OF 2     |
| DRAWING NUMBER     | ISSUE            |
| 346-ENG-MASTER     | 1                |