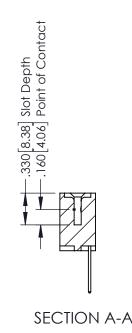

INSULATOR MATERIAL: THERMOPLASTIC POLYESTER, UL 94V-0 CONTACT MATERIAL; COPPER, NICKEL, TIN ALLOY CA-725 CONTACT PLATING: GOLD ON THE MATING AREA, TIN-LEAD ON THE CONTACT TAILS, NICKEL UNDERPLATE

YOUR CONNECTION TO QUALITY & SERVICE