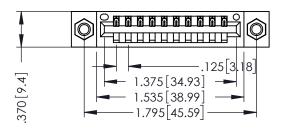

THIS IS A C.A.D. GENERATED DRAWING DO NOT MAKE MANUAL REVISIONS TO MASTER.

ISSUE NUMBER

ORIGINAL

1

INSULATOR MATERIAL: THERMOPLASTIC POLYESTER, UL 94V-0 CONTACT MATERIAL; COPPER, NICKEL, TIN ALLOY CA-725 CONTACT PLATING: GOLD ON THE MATING AREA, TIN-LEAD

ON THE CONTACT TAILS, NICKEL UNDERPLATE

346/396 SERIES CARD EDGE CONNECTOR PART NUMBER: 396-010-526-107

YOUR CONNECTION TO QUALITY & SERVICE

**EDAC INC** TORONTO, ONTARIO CANADA

THESE DRAWINGS AND SPECIFICATIONS ARE THE PROPERTY OF EDAC INC.,AND SHALL NOT BE REPRODUCED, OR COPIED OR USED AS THE BASIS FOR THE MANUFACTURE OR SALE OF APPARATUS WITHOUT WRITTEN PERMISSION.

| ACAD REFERENCE NO. |     | 346-ENG-MASTER   |       |
|--------------------|-----|------------------|-------|
| DRAWN: J.LEE       |     | DATE: APR. 22/09 |       |
| CHECKED:           |     | DATE:            |       |
| SCALE:             | 1:1 | SHEET 1          | OF 2  |
| DRAWING NUMBER     |     |                  | ISSUE |
| 346-ENG-MASTER     |     |                  | 1     |