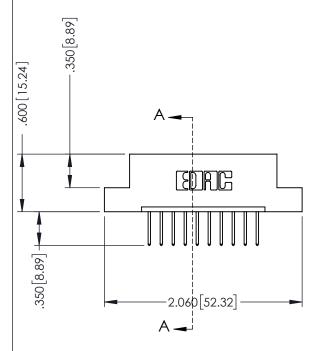

.330 [8.38] Slot Depth .160 [4.06] Point of Contact

**SECTION A-A** 

ISSUE NUMBER ORIGINAL 1

## **Contact Code 555**

## **Contact Code 556**

INSULATOR MATERIAL: THERMOPLASTIC POLYESTER, UL 94V-0 CONTACT MATERIAL; COPPER, NICKEL, TIN ALLOY CA-725 CONTACT PLATING: GOLD ON THE MATING AREA, TIN-LEAD

ON THE CONTACT TAILS, NICKEL UNDERPLATE

## 346/396 SERIES CARD EDGE CONNECTOR CONTACT CODE 555,556,558,559,560 DIMENSIONS

YOUR CONNECTION TO QUALITY & SERVICE

**EDAC INC** TORONTO, ONTARIO CANADA

THESE DRAWINGS AND SPECIFICATIONS ARE THE PROPERTY OF EDAC INC.,AND SHALL NOT BE REPRODUCED, OR COPIED OR USED AS THE BASIS FOR THE MANUFACTURE OR SALE OF APPARATUS WITHOUT WRITTEN PERMISSION.

|  | ACAD REFERENCE NO. | 346-ENG-MASTER   |  |
|--|--------------------|------------------|--|
|  | DRAWN: J.LEE       | DATE: APR. 22/09 |  |
|  | CHECKED:           | DATE:            |  |
|  | SCALE: 1:1         | SHEET 2 OF 2     |  |
|  | DRAWING NUMBER     | ISSUE            |  |
|  | 346-ENG-MASTER     | 1                |  |