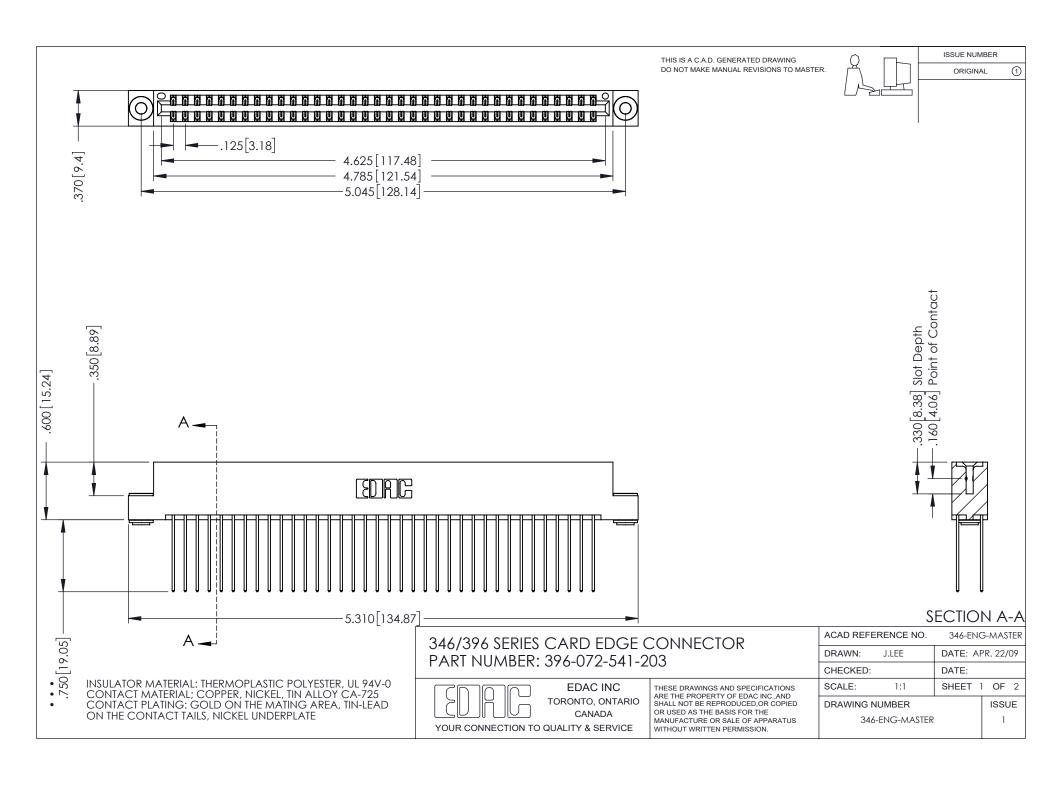

## **Contact Code 556**

INSULATOR MATERIAL: THERMOPLASTIC POLYESTER, UL 94V-0 CONTACT MATERIAL; COPPER, NICKEL, TIN ALLOY CA-725 CONTACT PLATING: GOLD ON THE MATING AREA, TIN-LEAD

ON THE CONTACT TAILS, NICKEL UNDERPLATE

## 346/396 SERIES CARD EDGE CONNECTOR CONTACT CODE 555,556,558,559,560 DIMENSIONS

YOUR CONNECTION TO QUALITY & SERVICE

**EDAC INC** TORONTO, ONTARIO CANADA

THESE DRAWINGS AND SPECIFICATIONS ARE THE PROPERTY OF EDAC INC.,AND SHALL NOT BE REPRODUCED, OR COPIED OR USED AS THE BASIS FOR THE MANUFACTURE OR SALE OF APPARATUS WITHOUT WRITTEN PERMISSION.