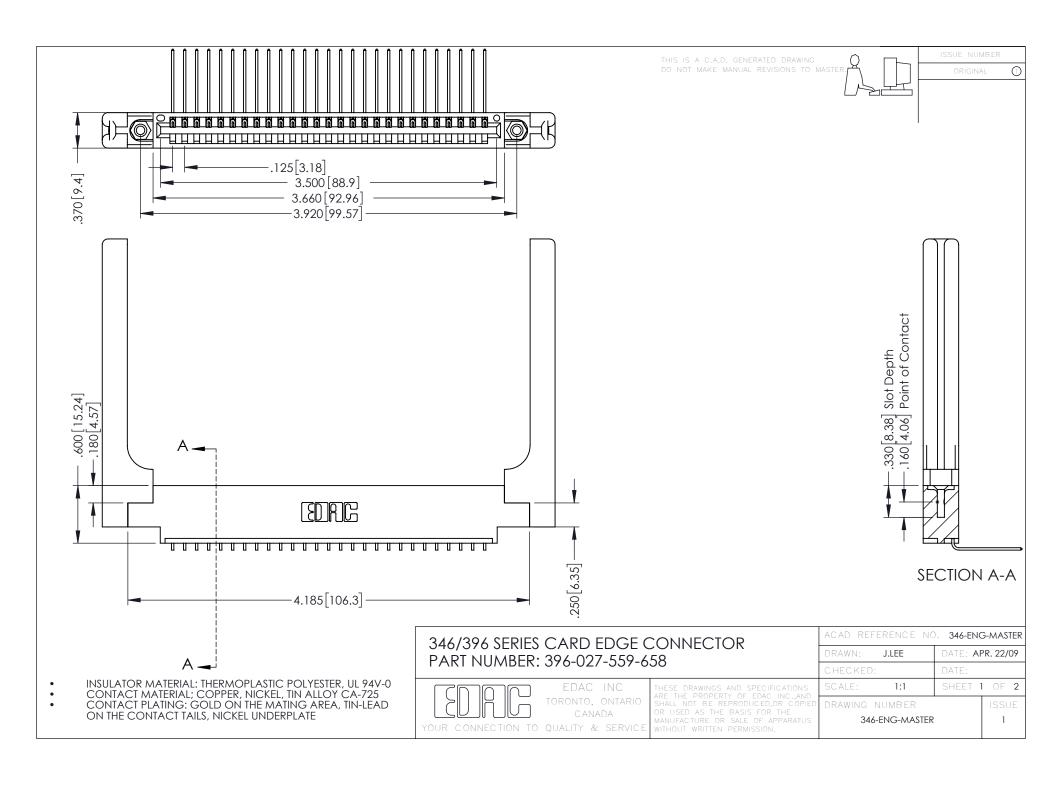

**Contact Code 555** 

**Contact Code 556** 

INSULATOR MATERIAL: THERMOPLASTIC POLYESTER, UL 94V-0 CONTACT MATERIAL; COPPER, NICKEL, TIN ALLOY CA-725

CONTACT PLATING: GOLD ON THE MATING AREA, TIN-LEAD ON THE CONTACT TAILS, NICKEL UNDERPLATE

## 346/396 SERIES CARD EDGE CONNECTOR CONTACT CODE 555,556,558,559,560 DIMENSIONS

YOUR CONNECTION TO QUALITY & SERVICE

|   | ACAD REFERENCE NO. 346-ENG-MASTER |                  |
|---|-----------------------------------|------------------|
|   | DRAWN: J.LEE                      | DATE: APR. 22/09 |
|   | CHECKED:                          | DATE:            |
|   | SCALE: 1:1                        | SHEET 2 OF 2     |
| D | DRAWING NUMBER                    | ISSUE            |

346-ENG-MASTER