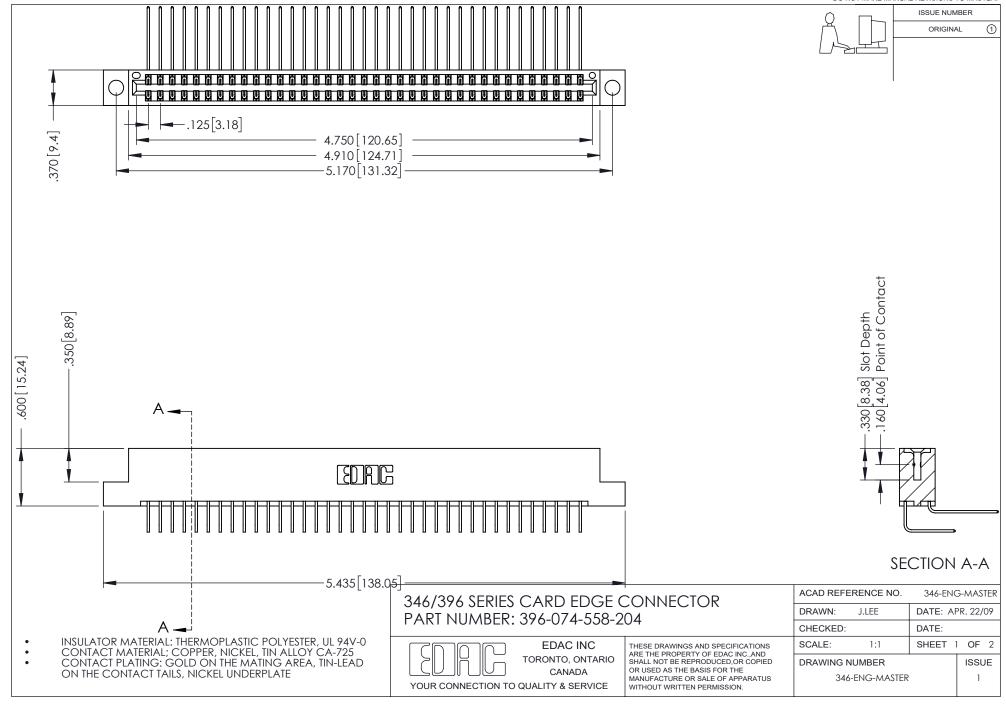

## **Contact Code 556**

INSULATOR MATERIAL: THERMOPLASTIC POLYESTER, UL 94V-0 CONTACT MATERIAL; COPPER, NICKEL, TIN ALLOY CA-725 CONTACT PLATING: GOLD ON THE MATING AREA, TIN-LEAD

ON THE CONTACT TAILS, NICKEL UNDERPLATE

## 346/396 SERIES CARD EDGE CONNECTOR CONTACT CODE 555,556,558,559,560 DIMENSIONS

YOUR CONNECTION TO QUALITY & SERVICE

**EDAC INC** TORONTO, ONTARIO CANADA

THESE DRAWINGS AND SPECIFICATIONS ARE THE PROPERTY OF EDAC INC.,AND SHALL NOT BE REPRODUCED, OR COPIED OR USED AS THE BASIS FOR THE MANUFACTURE OR SALE OF APPARATUS WITHOUT WRITTEN PERMISSION.