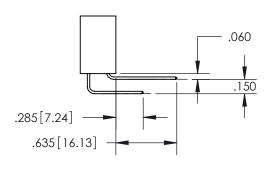

## SECTION A-A

<u>Contact Dimensions:</u> 520-P.C. Tail .030x.018(0.76x0.46) - Tail LG=.175(4.45) .100 (2.54) Contact Spacing x .200 (5.08) Row Spacing

INSULATOR MATERIAL: THERMOPLASTIC PBT, UL 94V-0 CONTACT MATERIAL; COPPER TIN ALLOY CONTACT PLATING: GOLD ON THE MATING AREA, TIN PLATING ON THE CONTACT TAILS, NICKEL UNDERPLATE