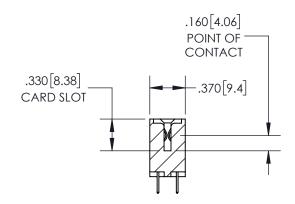

1.935 [49.15] --1.675[42.55] "D"-**-**1.360[34.54] **-**1.200 [30.48] --2x Ø.156[3.96] CARD SLOT ACCEPTS -.054" [1.37] TO .070"[1.78] 600 [15.24] THICK PCB EDRIG

THIS IS A C.A.D. GENERATED DRAWING DO NOT MAKE MANUAL REVISIONS TO MASTER.

## SECTION A-A

<u>Contact Dimensions:</u> 520-P.C. Tail .030x.018(0.76x0.46) - Tail LG=.175(4.45) .100 (2.54) Contact Spacing x .200 (5.08) Row Spacing

INSULATOR MATERIAL: THERMOPLASTIC PBT, UL 94V-0 CONTACT MATERIAL; COPPER TIN ALLOY CONTACT PLATING: GOLD ON THE MATING AREA, TIN PLATING ON THE CONTACT TAILS, NICKEL UNDERPLATE