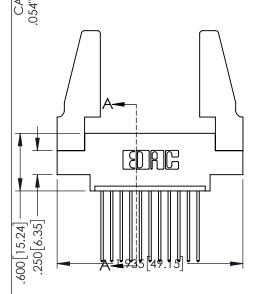

Contact Dimensions: 541-Wire Wrap .025 Sq.(0.64 Sq.) - Tail LG=.750(19.05) .100 (2.54) Contact Spacing x .200 (5.08) Row Spacing

1

.160[4.06] POINT OF CONTACT

[3.81]

-.330[8.38] CARD SLOT

- INSULATOR MATERIAL: THERMOPLASTIC PBT BLACK, UL 94V-0
- CONTACT MATERIAL; COPPER TIN ALLOY CONTACT PLATING: GOLD ON THE MATING AREA, TIN PLATING ON THE CONTACT TAILS, NICKEL UNDERPLATE

| 345/395 SERIES CARD EDGE CONNECTOR  |
|-------------------------------------|
| 343/3/3 3ERIES CARD EDGE CONNECTOR  |
| PART NUMBER: 395-011-541-688        |
| 1 / INT 140/4/DEIX. 3/3-011-341-000 |

YOUR CONNECTION TO QUALITY & SERVICE

| SECTION A-A                       |                 |           |  |  |
|-----------------------------------|-----------------|-----------|--|--|
| ACAD REFERENCE NO. 345-ENG-MASTER |                 |           |  |  |
| DRAWN: R.STA.MONICA               | DATE: <b>MA</b> | Y.16/2017 |  |  |
| CHECKED:                          | DATE:           |           |  |  |
| SCALE: 1:1                        | SHEET 1         | OF 2      |  |  |
| DRAWING NUMBER                    |                 | ISSUE     |  |  |
| 345-ENG-MASTER                    |                 | 1         |  |  |