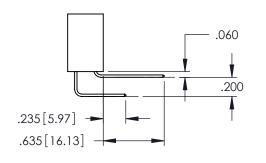

**Contact Code 558** 

Contact Code 559

Contact Code 560

INSULATOR MATERIAL: THERMOPLASTIC POLYESTER, UL 94V-0

DAP MATERIAL AVAILABLE UPON REQUEST

CONTACT MATERIAL; COPPER ALLOY CONTACT PLATING: GOLD ON THE MATING AREA, TIN PLATING ON THE CONTACT TAILS, NICKEL UNDERPLATE

## 345/395 SERIES CARD EDGE CONNECTOR CONTACT CODE 555,556,558,559,560 DIMENSIONS

YOUR CONNECTION TO QUALITY & SERVICE

|   | ACAD REFERENCE NO. 345-ENG-MASTER |                          |  |  |  |
|---|-----------------------------------|--------------------------|--|--|--|
|   | DRAWN: R.STA.MONICA               | DATE: <b>MAY.16/2017</b> |  |  |  |
| • | CHECKED:                          | DATE:                    |  |  |  |
|   | SCALE: 1:1                        | SHEET 2 OF 2             |  |  |  |
| D | DRAWING NUMBER                    | ISSUE                    |  |  |  |