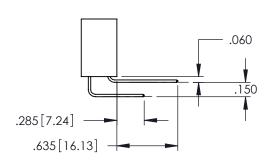

**Contact Code 558** 

Contact Code 559

Contact Code 560

INSULATOR MATERIAL: THERMOPLASTIC POLYESTER, UL 94V-0

DAP MATERIAL AVAILABLE UPON REQUEST

CONTACT MATERIAL; COPPER ALLOY CONTACT PLATING: GOLD ON THE MATING AREA, TIN PLATING ON THE CONTACT TAILS, NICKEL UNDERPLATE

## 345/395 SERIES CARD EDGE CONNECTOR CONTACT CODE 555,556,558,559,560 DIMENSIONS

YOUR CONNECTION TO QUALITY & SERVICE

|   | ACAD REFERENCE NO. 345-ENG-MASTER |                          |  |  |  |
|---|-----------------------------------|--------------------------|--|--|--|
|   | DRAWN: R.STA.MONICA               | DATE: <b>MAY.16/2017</b> |  |  |  |
| • | CHECKED:                          | DATE:                    |  |  |  |
|   | SCALE: 1:1                        | SHEET 2 OF 2             |  |  |  |
| D | DRAWING NUMBER                    | ISSUE                    |  |  |  |