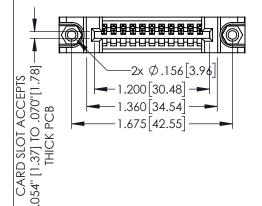

Contact Dimensions: 541-Wire Wrap .025 Sq.(0.64 Sq.) - Tail LG=.750(19.05) .100 (2.54) Contact Spacing x .200 (5.08) Row Spacing

1

.160[4.06] POINT OF CONTACT

[3.81]

-.330[8.38] CARD SLOT

- INSULATOR MATERIAL: THERMOPLASTIC PBT BLACK, UL 94V-0
- CONTACT MATERIAL; COPPER TIN ALLOY CONTACT PLATING: GOLD ON THE MATING AREA, TIN PLATING ON THE CONTACT TAILS, NICKEL UNDERPLATE

| 345/395 SERIES CARD EDGE CONNECTOR  |
|-------------------------------------|
| 343/3/3 3ERIES CARD EDGE CONNECTOR  |
| PART NUMBER: 395-011-541-688        |
| 1 / INT 140/4/DEIX. 3/3-011-341-000 |

YOUR CONNECTION TO QUALITY & SERVICE