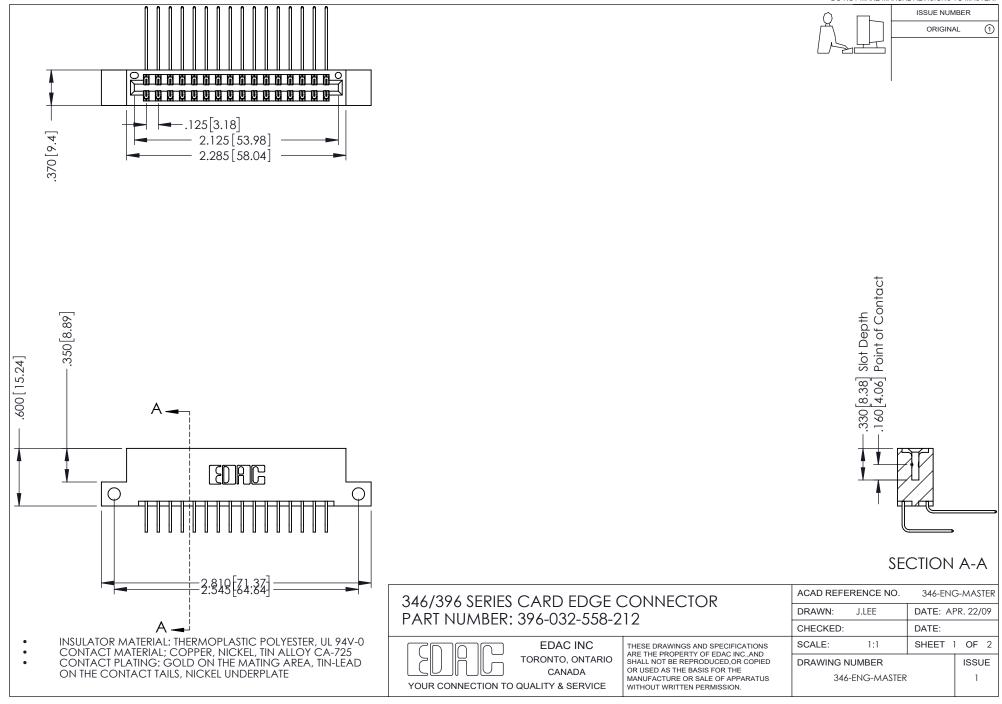

## **Contact Code 556**

INSULATOR MATERIAL: THERMOPLASTIC POLYESTER, UL 94V-0 CONTACT MATERIAL; COPPER, NICKEL, TIN ALLOY CA-725 CONTACT PLATING: GOLD ON THE MATING AREA, TIN-LEAD

ON THE CONTACT TAILS, NICKEL UNDERPLATE

## 346/396 SERIES CARD EDGE CONNECTOR CONTACT CODE 555,556,558,559,560 DIMENSIONS

YOUR CONNECTION TO QUALITY & SERVICE

**EDAC INC** TORONTO, ONTARIO CANADA

THESE DRAWINGS AND SPECIFICATIONS ARE THE PROPERTY OF EDAC INC.,AND SHALL NOT BE REPRODUCED, OR COPIED OR USED AS THE BASIS FOR THE MANUFACTURE OR SALE OF APPARATUS WITHOUT WRITTEN PERMISSION.