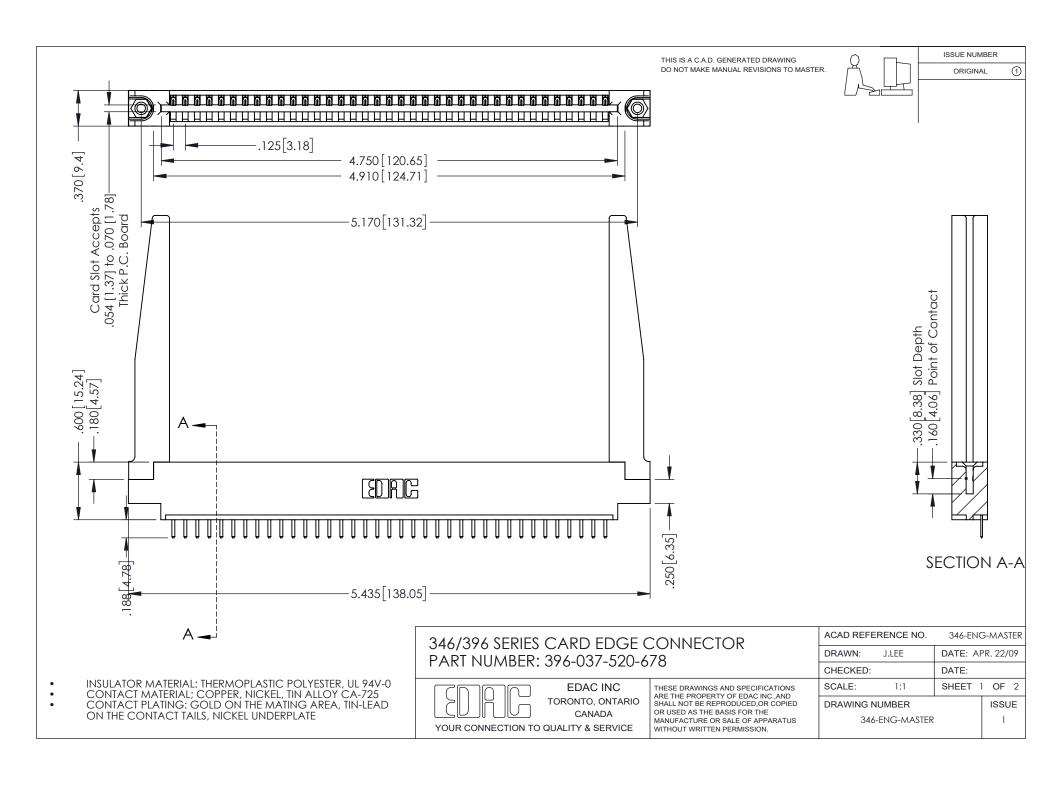

## **Contact Code 556**

INSULATOR MATERIAL: THERMOPLASTIC POLYESTER, UL 94V-0 CONTACT MATERIAL; COPPER, NICKEL, TIN ALLOY CA-725 CONTACT PLATING: GOLD ON THE MATING AREA, TIN-LEAD

ON THE CONTACT TAILS, NICKEL UNDERPLATE