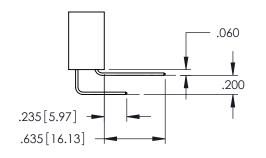

Contact Dimensions: 558-90 Degree Bend (Code 541 Contacts) See Sheet 2 for Contact Code 555, 556, 558, 559, 560 Dimensions

THIS IS A C.A.D. GENERATED DRAWING DO NOT MAKE MANUAL REVISIONS TO MASTER ISSUE NUME

**Contact Code 558** 

Contact Code 559

**Contact Code 560** 

INSULATOR MATERIAL: THERMOPLASTIC POLYESTER, UL 94V-0 DAP MATERIAL AVAILABLE UPON REQUEST

CONTACT MATERIAL; COPPER ALLOY CONTACT PLATING: GOLD ON THE MATING AREA, TIN PLATING ON THE CONTACT TAILS, NICKEL UNDERPLATE