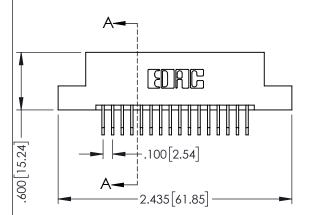

| 345/395 SERIES CAI | RD EDGE CONNECTOR |
|--------------------|-------------------|
| PART NUMBER: 395   | -032-558-208      |

| _ |                         |       |       |
|---|-------------------------|-------|-------|
| ſ |                         |       |       |
|   | $> \parallel \parallel$ |       |       |
|   | $\subseteq \cup$        | JII L |       |
|   | 10.00                   |       | -1011 |

EDAC INC TORONTO, ONTARIO CANADA

YOUR CONNECTION TO QUALITY & SERVICE WITHOUT WRITTEN PERMI

|      | ACAD REFERENCE NO. 345-ENG-MASTER |         |           |  |  |
|------|-----------------------------------|---------|-----------|--|--|
|      | DRAWN: R.STA.MONICA               | DATE:MA | Y.16/2017 |  |  |
|      | CHECKED:                          | DATE:   |           |  |  |
| 5 00 | SCALE: 1:1                        | SHEET ' | 1 OF 2    |  |  |
| IED  | DRAWING NUMBER                    |         | ISSUE     |  |  |
| IS   | 345-ENG-MASTER                    |         | 1         |  |  |