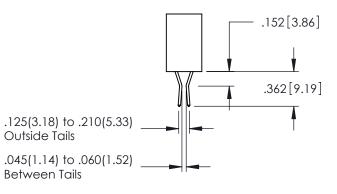

Contact Dimensions: 558-90 Degree Bend (Code 541 Contacts) See Sheet 2 for Contact Code 555, 556, 558, 559, 560 Dimensions

THIS IS A C.A.D. GENERATED DRAWING DO NOT MAKE MANUAL REVISIONS TO MASTER ISSUE NUME

**Contact Code 558** 

Contact Code 559

**Contact Code 560** 

INSULATOR MATERIAL: THERMOPLASTIC POLYESTER, UL 94V-0 DAP MATERIAL AVAILABLE UPON REQUEST

CONTACT MATERIAL; COPPER ALLOY CONTACT PLATING: GOLD ON THE MATING AREA, TIN PLATING ON THE CONTACT TAILS, NICKEL UNDERPLATE