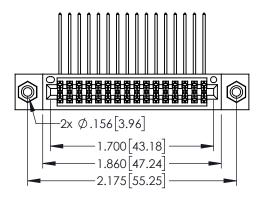

| 345/395 SERIES CAI | RD EDGE CONNECTOR |
|--------------------|-------------------|
| PART NUMBER: 395   | -032-558-208      |

| _ |                         |       |       |
|---|-------------------------|-------|-------|
| ſ |                         |       |       |
|   | $> \parallel \parallel$ |       |       |
|   | $\subseteq \cup$        | JII L |       |
|   | 10.00                   |       | -1011 |

EDAC INC TORONTO, ONTARIO CANADA

YOUR CONNECTION TO QUALITY & SERVICE WITHOUT WRITTEN PERMI

|      | ACAD REFERENCE NO. 345-ENG-MASTER |         |           |  |  |
|------|-----------------------------------|---------|-----------|--|--|
|      | DRAWN: R.STA.MONICA               | DATE:MA | Y.16/2017 |  |  |
|      | CHECKED:                          | DATE:   |           |  |  |
| 5 00 | SCALE: 1:1                        | SHEET ' | 1 OF 2    |  |  |
| IED  | DRAWING NUMBER                    |         | ISSUE     |  |  |
| IS   | 345-ENG-MASTER                    |         | 1         |  |  |