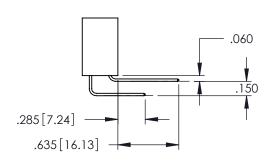

Contact Dimensions: 558-90 Degree Bend (Code 541 Contacts) See Sheet 2 for Contact Code 555, 556, 558, 559, 560 Dimensions

THIS IS A C.A.D. GENERATED DRAWING DO NOT MAKE MANUAL REVISIONS TO MASTER ISSUE NUME

**Contact Code 558** 

Contact Code 559

**Contact Code 560** 

INSULATOR MATERIAL: THERMOPLASTIC POLYESTER, UL 94V-0 DAP MATERIAL AVAILABLE UPON REQUEST

CONTACT MATERIAL; COPPER ALLOY CONTACT PLATING: GOLD ON THE MATING AREA, TIN PLATING ON THE CONTACT TAILS, NICKEL UNDERPLATE