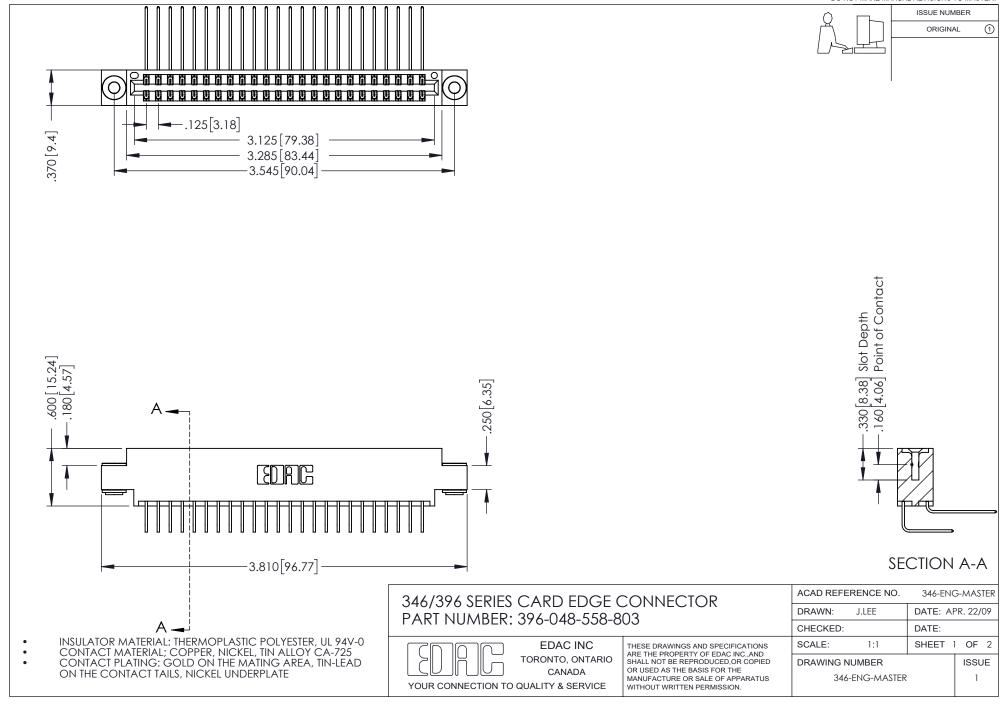

## **Contact Code 556**

INSULATOR MATERIAL: THERMOPLASTIC POLYESTER, UL 94V-0 CONTACT MATERIAL; COPPER, NICKEL, TIN ALLOY CA-725 CONTACT PLATING: GOLD ON THE MATING AREA, TIN-LEAD

ON THE CONTACT TAILS, NICKEL UNDERPLATE

## 346/396 SERIES CARD EDGE CONNECTOR CONTACT CODE 555,556,558,559,560 DIMENSIONS

YOUR CONNECTION TO QUALITY & SERVICE

**EDAC INC** TORONTO, ONTARIO CANADA

THESE DRAWINGS AND SPECIFICATIONS ARE THE PROPERTY OF EDAC INC.,AND SHALL NOT BE REPRODUCED, OR COPIED OR USED AS THE BASIS FOR THE MANUFACTURE OR SALE OF APPARATUS WITHOUT WRITTEN PERMISSION.