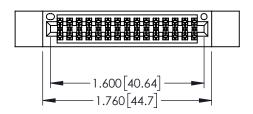

ORIGINAL

- INSULATOR MATERIAL: THERMOPLASTIC PBT BLACK, UL 94V-0
- CONTACT MATERIAL; COPPER TIN ALLOY
  CONTACT PLATING: GOLD ON THE MATING AREA, TIN PLATING ON THE CONTACT TAILS, NICKEL UNDERPLATE

|                              | DEC NO SLOT NO STATE OF CONTACT NO STATE OF STATE OF CONTACT NO STATE OF ST |
|------------------------------|--------------------------------------------------------------------------------------------------------------------------------------------------------------------------------------------------------------------------------------------------------------------------------------------------------------------------------------------------------------------------------------------------------------------------------------------------------------------------------------------------------------------------------------------------------------------------------------------------------------------------------------------------------------------------------------------------------------------------------------------------------------------------------------------------------------------------------------------------------------------------------------------------------------------------------------------------------------------------------------------------------------------------------------------------------------------------------------------------------------------------------------------------------------------------------------------------------------------------------------------------------------------------------------------------------------------------------------------------------------------------------------------------------------------------------------------------------------------------------------------------------------------------------------------------------------------------------------------------------------------------------------------------------------------------------------------------------------------------------------------------------------------------------------------------------------------------------------------------------------------------------------------------------------------------------------------------------------------------------------------------------------------------------------------------------------------------------------------------------------------------------|
| E SEDIES CARD EDGE CONNECTOR | ACAD REFERENCE NO. 345-ENG-MASTER                                                                                                                                                                                                                                                                                                                                                                                                                                                                                                                                                                                                                                                                                                                                                                                                                                                                                                                                                                                                                                                                                                                                                                                                                                                                                                                                                                                                                                                                                                                                                                                                                                                                                                                                                                                                                                                                                                                                                                                                                                                                                              |

| PART NUMBER: 395-030-540-212                                | DRAWN: R.STA.MONICA DATE:MAY.16/2017 |
|-------------------------------------------------------------|--------------------------------------|
| 17 (K1 14074)DEK. 373-030-340-212                           | CHECKED: DATE:                       |
| EDAC INC THESE DRAWINGS AND SP                              |                                      |
|                                                             | JCED,OR COPIED DRAWING NUMBER ISSUE  |
| MANUFACTURE OR SALE O                                       | OF APPARATUS 345-ENG-MASTER 1        |
| YOUR CONNECTION TO QUALITY & SERVICE WITHOUT WRITTEN PERMIS | SSION.                               |