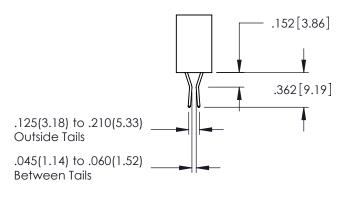

**Contact Code 558** 

Contact Code 559

**Contact Code 560** 

- INSULATOR MATERIAL: THERMOPLASTIC POLYESTER, UL 94V-0 DAP MATERIAL AVAILABLE UPON REQUEST
- CONTACT MATERIAL; COPPER ALLOY

CONTACT PLATING: GOLD ON THE MATING AREA, TIN PLATING ON THE CONTACT TAILS, NICKEL UNDERPLATE

345/395 SERIES CARD EDGE CONNECTOR CONTACT CODE 555,556,558,559,560 DIMENSIONS

YOUR CONNECTION TO QUALITY & SERVICE

|    | ACAD REFERENCE NO. 345-ENG-MAST |    |                  |        |  |
|----|---------------------------------|----|------------------|--------|--|
| S  | DRAWN: R.STA.MONI               | CA | DATE:MAY.16/2017 |        |  |
|    | CHECKED:                        |    | DATE:            |        |  |
| ,  | SCALE: 1:1                      |    | SHEET            | 2 OF 2 |  |
| ED | DRAWING NUMBER                  |    |                  | ISSUE  |  |