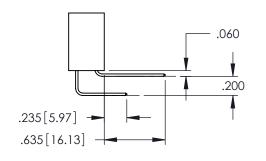

**Contact Code 558** 

Contact Code 559

**Contact Code 560** 

- INSULATOR MATERIAL: THERMOPLASTIC POLYESTER, UL 94V-0 DAP MATERIAL AVAILABLE UPON REQUEST
- CONTACT MATERIAL; COPPER ALLOY

CONTACT PLATING: GOLD ON THE MATING AREA, TIN PLATING ON THE CONTACT TAILS, NICKEL UNDERPLATE

345/395 SERIES CARD EDGE CONNECTOR CONTACT CODE 555,556,558,559,560 DIMENSIONS

YOUR CONNECTION TO QUALITY & SERVICE

|    | ACAD REFERENCE NO. 345-ENG-MAST |    |                  |        |  |
|----|---------------------------------|----|------------------|--------|--|
| S  | DRAWN: R.STA.MONI               | CA | DATE:MAY.16/2017 |        |  |
|    | CHECKED:                        |    | DATE:            |        |  |
| ,  | SCALE: 1:1                      |    | SHEET            | 2 OF 2 |  |
| ED | DRAWING NUMBER                  |    |                  | ISSUE  |  |