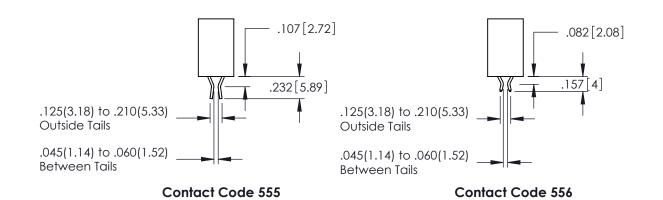

**Contact Code 558** 

Contact Code 559

**Contact Code 560** 

- INSULATOR MATERIAL: THERMOPLASTIC POLYESTER, UL 94V-0 DAP MATERIAL AVAILABLE UPON REQUEST
- CONTACT MATERIAL; COPPER ALLOY

CONTACT PLATING: GOLD ON THE MATING AREA, TIN PLATING ON THE CONTACT TAILS, NICKEL UNDERPLATE

345/395 SERIES CARD EDGE CONNECTOR CONTACT CODE 555,556,558,559,560 DIMENSIONS

YOUR CONNECTION TO QUALITY & SERVICE

|    | ACAD REFERENCE NO. 345-ENG-MAST |    |                  |        |  |
|----|---------------------------------|----|------------------|--------|--|
| S  | DRAWN: R.STA.MONI               | CA | DATE:MAY.16/2017 |        |  |
|    | CHECKED:                        |    | DATE:            |        |  |
| ,  | SCALE: 1:1                      |    | SHEET            | 2 OF 2 |  |
| ED | DRAWING NUMBER                  |    |                  | ISSUE  |  |