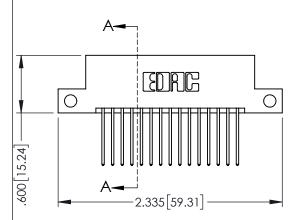

ORIGINAL

- INSULATOR MATERIAL: THERMOPLASTIC PBT BLACK, UL 94V-0
- CONTACT MATERIAL; COPPER TIN ALLOY
  CONTACT PLATING: GOLD ON THE MATING AREA, TIN PLATING ON THE CONTACT TAILS, NICKEL UNDERPLATE

|                              | DEC NO SLOT NO STATE OF CONTACT NO STATE OF STATE OF CONTACT NO STATE OF ST |
|------------------------------|--------------------------------------------------------------------------------------------------------------------------------------------------------------------------------------------------------------------------------------------------------------------------------------------------------------------------------------------------------------------------------------------------------------------------------------------------------------------------------------------------------------------------------------------------------------------------------------------------------------------------------------------------------------------------------------------------------------------------------------------------------------------------------------------------------------------------------------------------------------------------------------------------------------------------------------------------------------------------------------------------------------------------------------------------------------------------------------------------------------------------------------------------------------------------------------------------------------------------------------------------------------------------------------------------------------------------------------------------------------------------------------------------------------------------------------------------------------------------------------------------------------------------------------------------------------------------------------------------------------------------------------------------------------------------------------------------------------------------------------------------------------------------------------------------------------------------------------------------------------------------------------------------------------------------------------------------------------------------------------------------------------------------------------------------------------------------------------------------------------------------------|
| E SEDIES CARD EDGE CONNECTOR | ACAD REFERENCE NO. 345-ENG-MASTER                                                                                                                                                                                                                                                                                                                                                                                                                                                                                                                                                                                                                                                                                                                                                                                                                                                                                                                                                                                                                                                                                                                                                                                                                                                                                                                                                                                                                                                                                                                                                                                                                                                                                                                                                                                                                                                                                                                                                                                                                                                                                              |

| PART NUMBER: 395-030-540-212                                | DRAWN: R.STA.MONICA DATE:MAY.16/2017 |
|-------------------------------------------------------------|--------------------------------------|
| 17 (K1 14074)DEK. 373-030-340-212                           | CHECKED: DATE:                       |
| EDAC INC THESE DRAWINGS AND SP                              |                                      |
|                                                             | JCED,OR COPIED DRAWING NUMBER ISSUE  |
| MANUFACTURE OR SALE O                                       | OF APPARATUS 345-ENG-MASTER 1        |
| YOUR CONNECTION TO QUALITY & SERVICE WITHOUT WRITTEN PERMIS | SSION.                               |