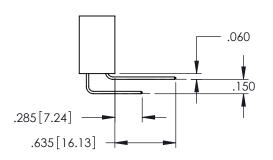

ORIGINAL

- INSULATOR MATERIAL: THERMOPLASTIC PBT BLACK, UL 94V-0
- CONTACT MATERIAL; COPPER TIN ALLOY
  CONTACT PLATING: GOLD ON THE MATING AREA, TIN PLATING ON THE CONTACT TAILS, NICKEL UNDERPLATE

|                              | DEC NO SLOT NO STATE OF CONTACT NO STATE OF STATE OF CONTACT NO STATE OF ST |
|------------------------------|--------------------------------------------------------------------------------------------------------------------------------------------------------------------------------------------------------------------------------------------------------------------------------------------------------------------------------------------------------------------------------------------------------------------------------------------------------------------------------------------------------------------------------------------------------------------------------------------------------------------------------------------------------------------------------------------------------------------------------------------------------------------------------------------------------------------------------------------------------------------------------------------------------------------------------------------------------------------------------------------------------------------------------------------------------------------------------------------------------------------------------------------------------------------------------------------------------------------------------------------------------------------------------------------------------------------------------------------------------------------------------------------------------------------------------------------------------------------------------------------------------------------------------------------------------------------------------------------------------------------------------------------------------------------------------------------------------------------------------------------------------------------------------------------------------------------------------------------------------------------------------------------------------------------------------------------------------------------------------------------------------------------------------------------------------------------------------------------------------------------------------|
| E SEDIES CARD EDGE CONNECTOR | ACAD REFERENCE NO. 345-ENG-MASTER                                                                                                                                                                                                                                                                                                                                                                                                                                                                                                                                                                                                                                                                                                                                                                                                                                                                                                                                                                                                                                                                                                                                                                                                                                                                                                                                                                                                                                                                                                                                                                                                                                                                                                                                                                                                                                                                                                                                                                                                                                                                                              |

| PART NUMBER: 395-030-540-212                                | DRAWN: R.STA.MONICA DATE:MAY.16/2017 |
|-------------------------------------------------------------|--------------------------------------|
| 17 (K1 14074)DEK. 373-030-340-212                           | CHECKED: DATE:                       |
| EDAC INC THESE DRAWINGS AND SP                              |                                      |
|                                                             | JCED,OR COPIED DRAWING NUMBER ISSUE  |
| MANUFACTURE OR SALE O                                       | OF APPARATUS 345-ENG-MASTER 1        |
| YOUR CONNECTION TO QUALITY & SERVICE WITHOUT WRITTEN PERMIS | SSION.                               |