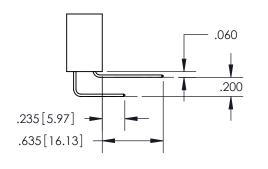

CONTACT MATERIAL; COPPER TIN ALLOY CONTACT PLATING: GOLD ON THE MATING AREA, TIN PLATING ON THE CONTACT TAILS, NICKEL UNDERPLATE

## 345/395 SERIES CARD EDGE CONNECTOR PART NUMBER: 395-114-523-504

YOUR CONNECTION TO QUALITY & SERVICE

**EDAC INC** TORONTO, ONTARIO CANADA

THESE DRAWINGS AND SPECIFICATIONS ARE THE PROPERTY OF EDAC INC.,AND SHALL NOT BE REPRODUCED, OR COPIED OR USED AS THE BASIS FOR THE MANUFACTURE OR SALE OF APPARATUS WITHOUT WRITTEN PERMISSION.

| ACAD REFERENCE NO.  | 345-ENG-MASTER   |
|---------------------|------------------|
| DRAWN: R.STA.MONICA | DATE:MAY.16/2017 |
| CHECKED:            | DATE:            |
| SCALE: 1:1          | SHEET 1 OF 2     |
| DRAWING NUMBER      | ISSUE            |
| 345-ENG-MASTER      | 1                |



ORIGINAL 1

ISSUE NUMBER









**Contact Code 558** 

## **Contact Code 559**

Contact Code 560

- INSULATOR MATERIAL: THERMOPLASTIC POLYESTER, UL 94V-0
- DAP MATERIAL AVAILABLE UPON REQUEST
- CONTACT MATERIAL; COPPER ALLOY

CONTACT PLATING: GOLD ON THE MATING AREA, TIN PLATING ON THE CONTACT TAILS, NICKEL UNDERPLATE

\*FOR ALL OTHER SPECIFICATIONS REFER TO SHEET 3\*

## 345/395 SERIES CARD EDGE CONNECTOR CONTACT CODE 555,556,558,559,560 DIMENSIONS

YOUR CONNECTION TO QUALITY & SERVICE

**EDAC INC** TORONTO, ONTARIO CANADA

THESE DRAWINGS AND SPECIFICATIONS ARE THE PROPERTY OF EDAC INC.,AND SHALL NOT BE REPRODUCED, OR COPIED OR USED AS THE BASIS FOR THE MANUFACTURE OR SALE OF APPARATUS WITHOUT WRITTEN PERMISSION.

| ACAD REFERENCE NO.  | 345-ENG-MASTER   |
|---------------------|------------------|
| DRAWN: R.STA.