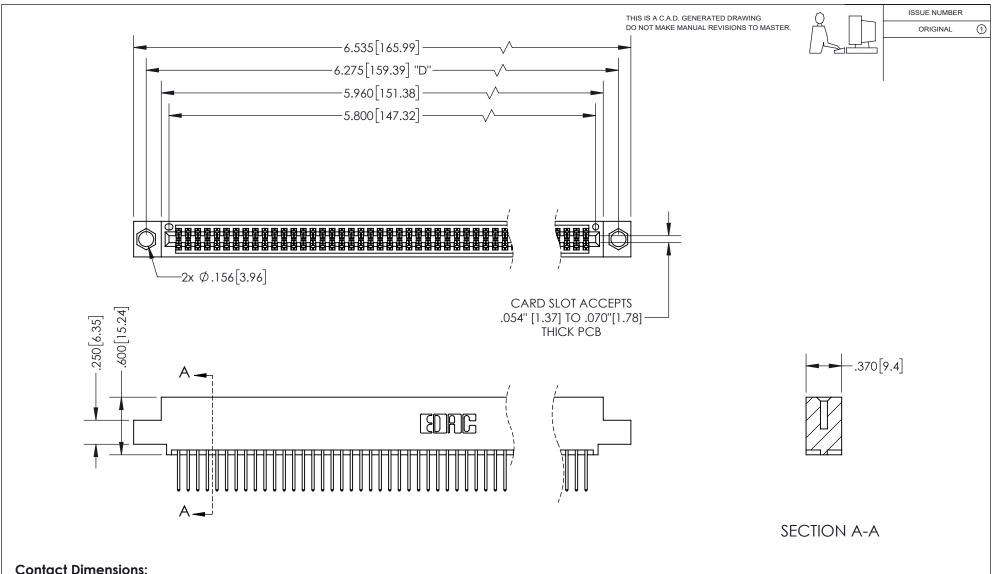

## 345/395 SERIES CARD EDGE CONNECTOR PART NUMBER: 395-114-523-504

YOUR CONNECTION TO QUALITY & SERVICE

**EDAC INC** TORONTO, ONTARIO CANADA

THESE DRAWINGS AND SPECIFICATIONS ARE THE PROPERTY OF EDAC INC.,AND SHALL NOT BE REPRODUCED, OR COPIED OR USED AS THE BASIS FOR THE MANUFACTURE OR SALE OF APPARATUS WITHOUT WRITTEN PERMISSION.

| ACAD REFERENCE NO.  | 345-ENG-MASTER   |
|---------------------|------------------|
| DRAWN: R.STA.MONICA | DATE:MAY.16/2017 |
| CHECKED:            | DATE:            |
| SCALE: 1:1          | SHEET 1 OF 2     |
| DRAWING NUMBER      | ISSUE            |
| 345-ENG-MASTER      | 1                |