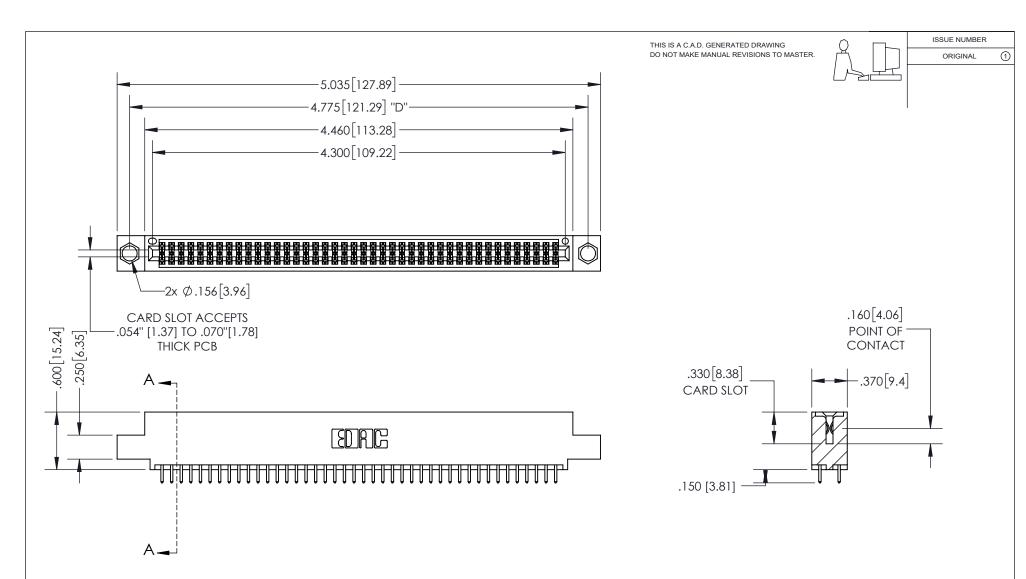

**Contact Dimensions:** 521-P.C. Tail .025 Sq.(0.64 Sq.) - Tail LG=.150(3.81) .100 (2.54) Contact Spacing x .200 (5.08) Row Spacing

INSULATOR MATERIAL: THERMOPLASTIC PBT, UL 94V-0 CONTACT MATERIAL; COPPER TIN ALLOY CONTACT PLATING: GOLD ON THE MATING AREA, TIN PLATING ON THE CONTACT TAILS, NICKEL UNDERPLATE

## 345/395 SERIES CARD EDGE CONNECTOR PART NUMBER: 395-084-521-504

YOUR CONNECTION TO QUALITY & SERVICE

**EDAC INC** TORONTO, ONTARIO CANADA

THESE DRAWINGS AND SPECIFICATIONS ARE THE PROPERTY OF EDAC INC.,AND SHALL NOT BE REPRODUCED, OR COPIED OR USED AS THE BASIS FOR THE MANUFACTURE OR SALE OF APPARATUS WITHOUT WRITTEN PERMISSION.