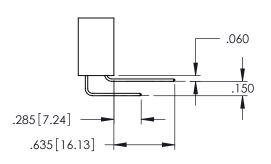

Contact Dimensions: 540-Wire Wrap .025 Sq.(0.64 Sq.) - Tail LG=.560(14.22) .100 (2.54) Contact Spacing x .200 (5.08) Row Spacing

THIS IS A C.A.D. GENERATED DRAWING DO NOT MAKE MANUAL REVISIONS TO MAST

ISSUE NUMBER