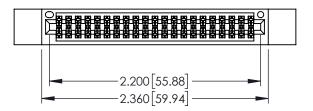

Contact Dimensions: 540-Wire Wrap .025 Sq.(0.64 Sq.) - Tail LG=.560(14.22) .100 (2.54) Contact Spacing x .200 (5.08) Row Spacing

THIS IS A C.A.D. GENERATED DRAWING DO NOT MAKE MANUAL REVISIONS TO MAST

ISSUE NUMBER