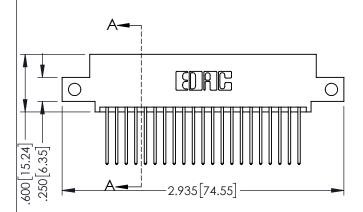

Contact Dimensions: 540-Wire Wrap .025 Sq.(0.64 Sq.) - Tail LG=.560(14.22) .100 (2.54) Contact Spacing x .200 (5.08) Row Spacing

THIS IS A C.A.D. GENERATED DRAWING DO NOT MAKE MANUAL REVISIONS TO MAST

ISSUE NUMBER

ORIGINAL

DATE:MAY.16/2017

SHEET 1 OF 2

1

- INSULATOR MATERIAL: THERMOPLASTIC PBT BLACK, UL 94V-0
- CONTACT MATERIAL; COPPER TIN ALLOY
   CONTACT PLATING: GOLD ON THE MATING AREA, TIN PLATING ON THE CONTACT TAILS, NICKEL UNDERPLATE