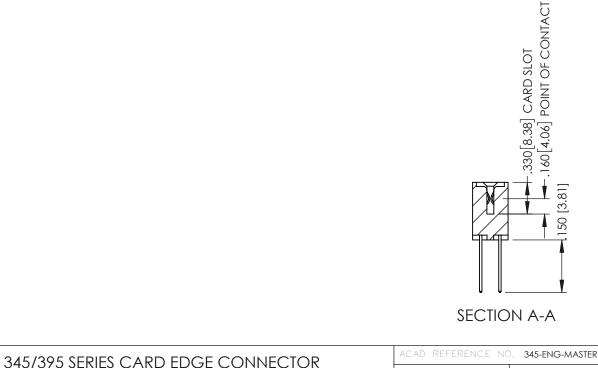

345/395 SERIES CARD EDGE CONNECTOR CONTACT CODE 555,556,558,559,560 DIMENSIONS

YOUR CONNECTION TO QUALITY & SERVICE

ACAD REFERENCE NO. 345-ENG-MASTER DATE:MAY.16/2017 DRAWN: R.STA.MONICA 1:1 SHEET 2 OF 2 345-ENG-MASTER