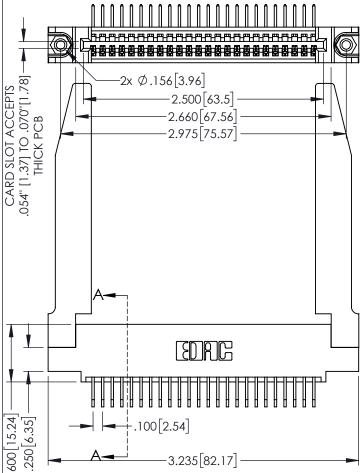

330[8.38] CARD SLOT

**SECTION A-A** 

345-ENG-MASTER

DATE:MAY.16/2017

1

YOUR CONNECTION TO QUALITY & SERVICE

1:1 SHEET 1 OF 2 345-ENG-MASTER

DRAWN: R.STA.MONICA