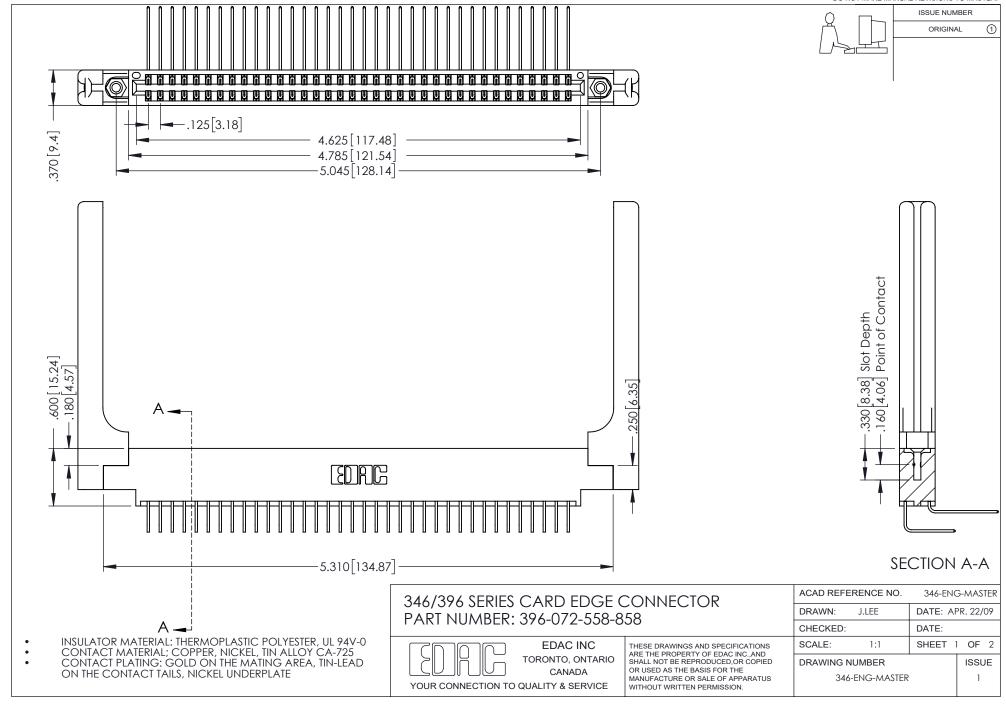

## **Contact Code 556**

INSULATOR MATERIAL: THERMOPLASTIC POLYESTER, UL 94V-0 CONTACT MATERIAL; COPPER, NICKEL, TIN ALLOY CA-725 CONTACT PLATING: GOLD ON THE MATING AREA, TIN-LEAD

ON THE CONTACT TAILS, NICKEL UNDERPLATE

## 346/396 SERIES CARD EDGE CONNECTOR CONTACT CODE 555,556,558,559,560 DIMENSIONS

YOUR CONNECTION TO QUALITY & SERVICE

**EDAC INC** TORONTO, ONTARIO CANADA

THESE DRAWINGS AND SPECIFICATIONS ARE THE PROPERTY OF EDAC INC.,AND SHALL NOT BE REPRODUCED, OR COPIED OR USED AS THE BASIS FOR THE MANUFACTURE OR SALE OF APPARATUS WITHOUT WRITTEN PERMISSION.